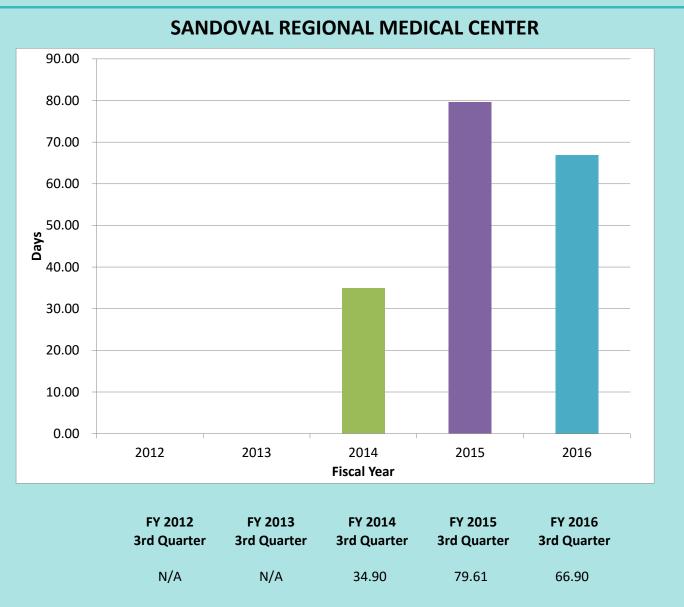

### UNIVERSITY OF NEW MEXICO HEALTH SCIENCES CENTER - University HSC Only\* 2016 Fiscal Year-to-Date Summary through March 31, 2016 (Preliminary and Unaudited) (In thousands)

## \* UNIVERSITY HSC ONLY INCLUDES: SOM, CON, COP, HSLIC, ADMIN, RESEARCH

|                                    | University HSC<br>FY 2016         | University HSC<br>FY 2016 | University HSC<br>FY 2015 | University HSC<br>FY 2016 YTD Actual                    | University HSC<br>FY 2016 YTD Actual               |
|------------------------------------|-----------------------------------|---------------------------|---------------------------|---------------------------------------------------------|----------------------------------------------------|
|                                    | Re-Forecasted Budget<br>3/31/2016 | YTD 3/31/2016<br>Actual   | Year End<br>Actual        | to FY 2016 Re-Forecasted Budget<br>Benchmark Rate (75%) | to FY 2015 Year End Actual<br>Benchmark Rate (75%) |
| 1 UNM MEDICAL GROUP REVENUES       | 129,551                           | 90,099                    | 125,625                   | 70%                                                     | 72%                                                |
| 2 UNM HOSPITALS REVENUES           | 171,243                           | 117,958                   | 142,751                   | 69%                                                     | 83%                                                |
| 3 SRMC REVENUES                    | 20,717                            | 15,164                    | 19,679                    | 73%                                                     | 77%                                                |
| 4 TUITION AND FEES                 | 15,980                            | 14,786                    | 15,811                    | 93%                                                     | 94%                                                |
| 5 CIGARETTE TAX APPROPRIATIONS     | 3,899                             | 2,943                     | 3,824                     | 75%                                                     | 77%                                                |
| 6 RPSP APPROPRIATIONS              | 20,423                            | 15,325                    | 19,690                    | 75%                                                     | 78%                                                |
| 7 I&G APPROPRIATIONS               | 64,256                            | 48,473                    | 64,907                    | 75%                                                     | 75%                                                |
| 8 I&G MAIN CAMPUS TRANSFERS        | 19,169                            | 14,167                    | 19,900                    | 74%                                                     | 71%                                                |
| 9 F&A REVENUES (OH RETURN)         | 24,500                            | 18,071                    | 24,250                    | 74%                                                     | 75%                                                |
| 0 HSC/UNM INTERNAL TRANSFERS       | (2,271)                           | (2,055)                   | (5,578)                   | 90%                                                     | 37%                                                |
| 1 MILL LEVY                        | 0                                 | 0                         | 0                         | N/A                                                     | N/A                                                |
| 2 OTHER REVENUES                   | 36,713                            | 24,331                    | 32,502                    | 66%                                                     | 75%                                                |
| 3 CONTRACT AND GRANT REVENUES      | 149,139                           | 107,400                   | 142,683                   | 72%                                                     | 75%                                                |
| TOTAL REVENUES                     | 653,317                           | 466,662                   | 606,044                   | 71%                                                     | 77%                                                |
|                                    | 405 225                           | 200.242                   | 262.202                   | 740/                                                    | 700/                                               |
| 4 TOTAL COMPENSATION EXPENSES      | 405,325                           | 288,343                   | 368,308                   | 71%                                                     | 78%                                                |
| 5 SUPPLIES/MEDICAL SUPPLIES        | 13,627                            | 9,364                     | 13,441                    | 69%                                                     | 70%                                                |
| 5 UNIVERSITY CLINICIANS PROGRAM    | 0                                 | 0                         | 0                         | N/A                                                     | N/A                                                |
| 7 HOUSESTAFF                       | 0                                 | 0                         | 0                         | N/A                                                     | N/A                                                |
| 3 TRAVEL                           | 5,866                             | 3,546                     | 5,080                     | 60%                                                     | 70%                                                |
| 9 STUDENT COSTS                    | 4,006                             | 2,692                     | 3,024                     | 67%                                                     | 89%                                                |
| D PATIENT CARE COSTS               | 1,218                             | 587                       | 1,282                     | 48%                                                     | 46%                                                |
| 1 TELEPHONE/COMMUNICATION COSTS    | 2,329                             | 1,761                     | 2,277                     | 76%                                                     | 77%                                                |
| 2 PURCHASED SERVICES               | 34,064                            | 21,854                    | 35,628                    | 64%                                                     | 61%                                                |
| 3 OTHER MEDICAL SERVICES           | 0                                 | 0                         | 0                         | N/A                                                     | N/A                                                |
| SUB AWARDS/SERVICE CONTRACTS       | 819                               | 634                       | 1,399                     | 77%                                                     | 45%                                                |
| 5 O&M & LEASES                     | 7,598                             | 4,600                     | 7,208                     | 61%                                                     | 64%                                                |
| 5 UTILITIES                        | 5,578                             | 3,818                     | 5,292                     | 68%                                                     | 72%                                                |
| 7 DEPRECIATION                     | 0                                 | 0                         | 0                         | N/A                                                     | N/A                                                |
| 3 INTEREST EXPENSE                 | 2,399                             | 1,799                     | 2,284                     | 75%                                                     | 79%                                                |
| 9 OTHER EXPENSES                   | 4,268                             | 2,599                     | 2,637                     | 61%                                                     | 99%                                                |
| CONTRACT AND GRANT EXPENSES        | 140,116                           | 100,829                   | 133,967                   | 72%                                                     | 75%                                                |
| TOTAL EXPENSES                     | 627,214                           | 442,426                   | 581,827                   | 71%                                                     | 76%                                                |
| OPERATING NET MARGIN               | 26,103                            | 24,236                    | 24,217                    |                                                         |                                                    |
| NON-RECURRING ITEMS                |                                   |                           |                           |                                                         |                                                    |
| 1 CAPITAL EXPENDITURES             | 2,466                             | 1,257                     | 1,620                     | 51%                                                     | 78%                                                |
| 2 MEANINGFUL USE REVENUE           | 0                                 | 0                         | 0                         | N/A                                                     | N/A                                                |
| 3 RETURN ON INVESTMENT - TRIWEST   | 0                                 | 0                         | 0                         | N/A                                                     | N/A                                                |
| 1 USE OF UNMMG RESERVES            | 0                                 | 0                         | 0                         | N/A                                                     | N/A                                                |
| 5 RECRUITMENT/STARTUP/SCHOLARSHIPS | 3,330                             | 2,461                     | 1,870                     | 74%                                                     | 132%                                               |
| 5 NON-RECURRING TRANSFERS          | 15,001                            | 13,245                    | 9,977                     | 88%                                                     | 133%                                               |
| 7 HEALTH INSURANCE - OPEB          | 0                                 | 0                         | 0                         | N/A                                                     | N/A                                                |
| TOTAL NON-RECURRING ITEMS          | 20,797                            | 16,963                    | 13,467                    | 82%                                                     | 126%                                               |
| NET INCOME //USE OF DECEDIVES)     | E 207                             | 7 772                     | 10,750                    |                                                         |                                                    |
| NET INCOME/(USE OF RESERVES)       | 5,307                             | 7,273                     | 10,750                    |                                                         |                                                    |