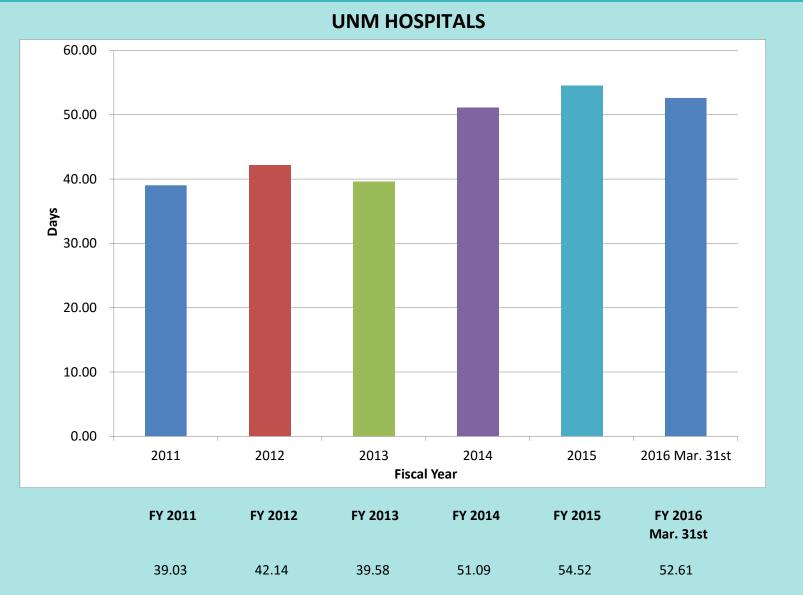

### UNIVERSITY OF NEW MEXICO HEALTH SCIENCES CENTER - UNM Hospitals Only 2016 Fiscal Year-to-Date Summary through March 31, 2016 (Preliminary and Unaudited) (In thousands)