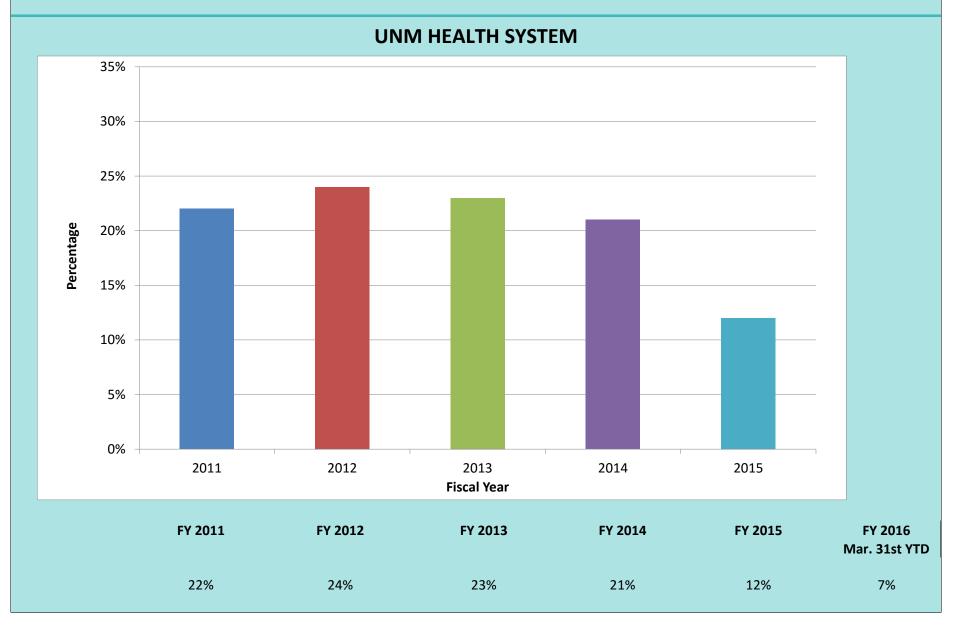

5, UNMH stopped providing<br>health insurance benefits to retired<br>employees                                                                                                                                                                                                                                                        | NA                                                                                                                                                                                                                                                                                                                                            |  |  |  |  |



UNM Health Sciences Center Metrics - Preliminary and Unaudited Uncompensated Care as a Percentage of Total Patient Care







| Per Fitch Ratings, "2014 Median Ratios for Nonprofit Hospitals and Healthcare Systems" report, the "AA" credit rating |
|-----------------------------------------------------------------------------------------------------------------------|
| group has a benchmark of 289.4 days cash on hand.                                                                     |

**3rd Quarter** 

61.52

**3rd Quarter** 

46.34

58.62

**3rd Quarter** 

66.51

79.13



Per Fitch Ratings, "2014 Median Ratios for Nonprofit Hospitals and Healthcare Systems" report, the "AA" credit rating group has a benchmark of 289.4 days cash on hand.



UNM Health Sciences Center Metrics - Preliminary and Unaudited Days Cash on Hand



Per Fitch Ratings, "2014 Median Ratios for Nonprofit Hospitals and Healthcare Sys