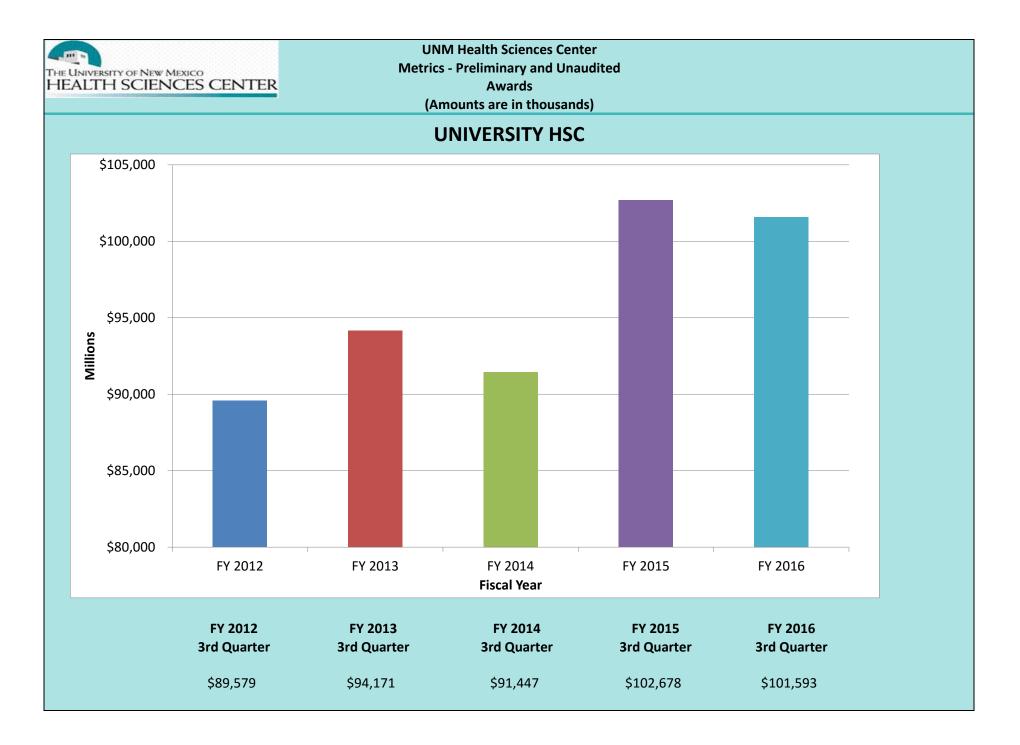

Statements of Revenues, Expenses and Changes in Net Position Format for Regents For the nine month period ended March 31, 2016 Preliminary and Unaudited

|                                                | FY 2016<br>Full Year<br><u>Re-Forecasted Budget</u> | FY 2016<br>Year-to-Date<br>Actual | Fiscal YTD<br>Favrbl/(Unfavrbl)<br>Budget | Actual to Budget<br>Benchmark Rate<br>75% | FY 2015<br>Year-to-Date<br>Actual |
|------------------------------------------------|-----------------------------------------------------|-----------------------------------|-------------------------------------------|-------------------------------------------|-----------------------------------|
| Student Aid                                    |                                                     |                                   |                                           |                                           |                                   |
| Gifts                                          | 1,739,905                                           | 1,329,541                         | (410,364)                                 | 76%                                       | 1,195,424                         |
| Investment Income                              | -                                                   | -                                 | -                                         | N/A                                       | -                                 |
| Transfers                                      | 2,278,581                                           | 1,532,979                         | (745,602)                                 | 67%                                       | 1,430,352                         |
| Other Revenues                                 |                                                     | -                                 |                                           | N/A                                       |                                   |
| Total Student Aid Revenues                     | 4,018,486                                           | 2,862,520                         | (1,155,966)                               | 71%                                       | 2,625,776                         |
| Salaries and Benefits                          | 2,101,526                                           | 1,350,997                         | (750,529)                                 | 64%                                       | 1,576,245                         |
| Other Expenses                                 | 2,541,323                                           | 1,224,319                         | (1,317,004)                               | 48%                                       | 1,003,160                         |
| Total Student Aid Expenses                     | 4,642,849                                           | 2,575,316                         | (2,067,533)                               | 55%                                       | 2,579,405                         |
| Net Student Aid Revenue/(Expense)              | (624,363)                                           | 287,204                           | 911,567                                   |                                           | 46,371                            |
| Student Activities                             |                                                     |                                   |                                           |                                           |                                   |
| Fee Revenues                                   | -                                                   | -                                 | -                                         | N/A                                       | -                                 |
| Sales and Services Revenues                    | 61,055                                              | 51,454                            | (9,601)                                   | 84%                                       | 42,869                            |
| Transfers                                      | 18,362                                              | 13,362                            | (5,000)                                   | 73%                                       | 27,429                            |
| Other Revenues                                 | 4,803                                               | 1,025                             | (3,778)                                   | 21%                                       | 3,921                             |
| Total Student Activities Revenues              | 84,220                                              | 65,841                            | (18,379)                                  | 78%                                       | 74,219                            |
| Salaries and Benefits                          | 11,300                                              | 414                               | (10,886)                                  | 4%                                        | -                                 |
| Other Expenses                                 | 108,432                                             | 49,304                            | (59,128)                                  | 45%                                       | 35,405                            |
| Total Student Activities Expenses              | 119,732                                             | 49,718                            | (70,014)                                  | 42%                                       | 35,405                            |
| Net Student Activities Revenue/(Expense)       | (35,512)                                            | 16,123                            | 51,635                                    |                                           | 38,814                            |
| Sponsored Programs                             |                                                     |                                   |                                           |                                           |                                   |
| Federal Grants and Contracts Revenues          | 101,897,188                                         | 76,145,039                        | (25,752,149)                              | 75%                                       | 70,820,192                        |
| State and Local Grants and Contracts Revenues  | 16,910,853                                          | 11,794,569                        | (5,116,284)                               | 70%                                       | 9,962,399                         |
| Non-Governmental Grants and Contracts Revenues | 17,526,040                                          | 13,293,552                        | (4,232,488)                               | 76%                                       | 16,188,866                        |
| Gifts                                          | -                                                   | -                                 | -                                         | N/A                                       | -                                 |
| Other Revenues                                 | 1,044,578                                           | -                                 | (1,044,578)                               | 0%                                        | -                                 |
| Transfers                                      | 2,454,281                                           | 1,772,299                         | (681,982)                                 | 72%                                       | 1,745,690                         |
| Total Sponsored Programs Revenues              | 139,832,940                                         | 103,005,459                       | (36,827,481)                              | 74%                                       | 98,717,147                        |
| Salaries and Benefits                          | 79,704,776                                          | 58,723,067                        | (20,981,709)                              | 74%                                       | 55,428,293                        |
| Other Expenses                                 | 60,128,164                                          | 44,282,392                        | (15,845,772)                              | 74%                                       | 43,288,854                        |
| Total Sponsored Programs Expenses              | 139,832,940                                         | 103,005,459                       | (36,827,481)                              | 74%                                       | 98,717,147                        |
| Net Sponsored Programs Revenue/(Expense)       | -                                                   |                                   | -                                         |                                           | -                                 |