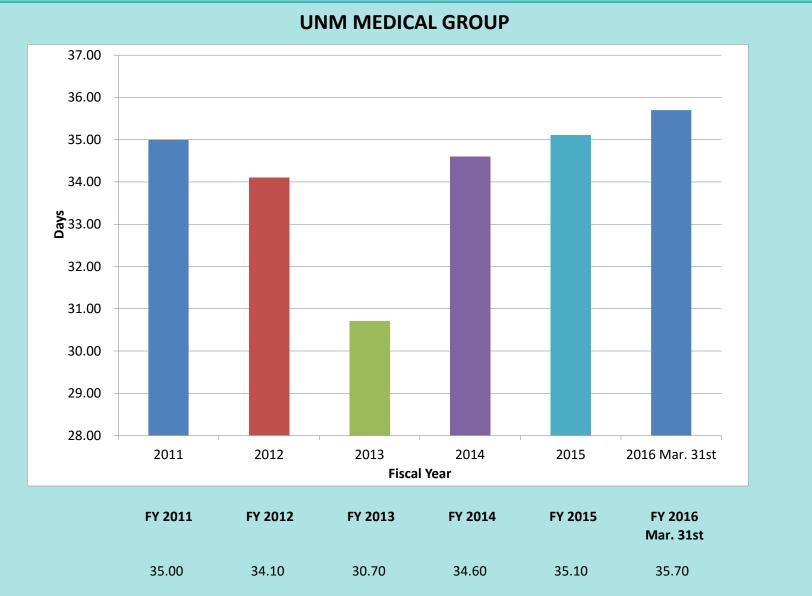

## \* UNIVERSITY HSC ONLY INCLUDES: SOM, CON, COP, HSLIC, ADMIN, RESEARCH

|                                    | University HSC<br>FY 2016         | University HSC<br>FY 2016 | University HSC<br>FY 2015 | University HSC<br>FY 2016 YTD Actual                    | University HSC<br>FY 2016 YTD Actual               |
|------------------------------------|-----------------------------------|---------------------------|---------------------------|---------------------------------------------------------|----------------------------------------------------|
|                                    | Re-Forecasted Budget<br>3/31/2016 | YTD 3/31/2016<br>Actual   | Year End<br>Actual        | to FY 2016 Re-Forecasted Budget<br>Benchmark Rate (75%) | to FY 2015 Year End Actual<br>Benchmark Rate (75%) |
| 1 UNM MEDICAL GROUP REVENUES       | 129,551                           | 90,099                    | 125,625                   | 70%                                                     | 72%                                                |
| 2 UNM HOSPITALS REVENUES           | 171,243                           | 117,958                   | 142,751                   | 69%                                                     | 83%                                                |
| 3 SRMC REVENUES                    | 20,717                            | 15,164                    | 19,679                    | 73%                                                     | 77%                                                |
| 4 TUITION AND FEES                 | 15,980                            | 14,786                    | 15,811                    | 93%                                                     | 94%                                                |
| 5 CIGARETTE TAX APPROPRIATIONS     | 3,899                             | 2,943                     | 3,824                     | 75%                                                     | 77%                                                |
| 6 RPSP APPROPRIATIONS              | 20,423                            | 15,325                    | 19,690                    | 75%                                                     | 78%                                                |
| 7 I&G APPROPRIATIONS               | 64,256                            | 48,473                    | 64,907                    | 75%                                                     | 75%                                                |
| 8 I&G MAIN CAMPUS TRANSFERS        | 19,169                            | 14,167                    | 19,900                    | 74%                                                     | 71%                                                |
| 9 F&A REVENUES (OH RETURN)         | 24,500                            | 18,071                    | 24,250                    | 74%                                                     | 75%                                                |
| 0 HSC/UNM INTERNAL TRANSFERS       | (2,271)                           | (2,055)                   | (5,578)                   | 90%                                                     | 37%                                                |
| 1 MILL LEVY                        | 0                                 | 0                         | 0                         | N/A                                                     | N/A                                                |
| 2 OTHER REVENUES                   | 36,713                            | 24,331                    | 32,502                    | 66%                                                     | 75%                                                |
| 3 CONTRACT AND GRANT REVENUES      | 149,139                           | 107,400                   | 142,683                   | 72%                                                     | 75%                                                |
| TOTAL REVENUES                     | 653,317                           | 466,662                   | 606,044                   | 71%                                                     | 77%                                                |
|                                    | 405 225                           | 200.242                   | 262.202                   | 740/                                                    | 700/                                               |
| 4 TOTAL COMPENSATION EXPENSES      | 405,325                           | 288,343                   | 368,308                   | 71%                                                     | 78%                                                |
| 5 SUPPLIES/MEDICAL SUPPLIES        | 13,627                            | 9,364                     | 13,441                    | 69%                                                     | 70%                                                |
| 5 UNIVERSITY CLINICIANS PROGRAM    | 0                                 | 0                         | 0                         | N/A                                                     | N/A                                                |
| 7 HOUSESTAFF                       | 0                                 | 0                         | 0                         | N/A                                                     | N/A                                                |
| 3 TRAVEL                           | 5,866                             | 3,546                     | 5,080                     | 60%                                                     | 70%                                                |
| 9 STUDENT COSTS                    | 4,006                             | 2,692                     | 3,024                     | 67%                                                     | 89%                                                |
| D PATIENT CARE COSTS               | 1,218                             | 587                       | 1,282                     | 48%                                                     | 46%                                                |
| 1 TELEPHONE/COMMUNICATION COSTS    | 2,329                             | 1,761                     | 2,277                     | 76%                                                     | 77%                                                |
| 2 PURCHASED SERVICES               | 34,064                            | 21,854                    | 35,628                    | 64%                                                     | 61%                                                |
| 3 OTHER MEDICAL SERVICES           | 0                                 | 0                         | 0                         | N/A                                                     | N/A                                                |
| SUB AWARDS/SERVICE CONTRACTS       | 819                               | 634                       | 1,399                     | 77%                                                     | 45%                                                |
| 5 O&M & LEASES                     | 7,598                             | 4,600                     | 7,208                     | 61%                                                     | 64%                                                |
| 5 UTILITIES                        | 5,578                             | 3,818                     | 5,292                     | 68%                                                     | 72%                                                |
| 7 DEPRECIATION                     | 0                                 | 0                         | 0                         | N/A                                                     | N/A                                                |
| 3 INTEREST EXPENSE                 | 2,399                             | 1,799                     | 2,284                     | 75%                                                     | 79%                                                |
| 9 OTHER EXPENSES                   | 4,268                             | 2,599                     | 2,637                     | 61%                                                     | 99%                                                |
| CONTRACT AND GRANT EXPENSES        | 140,116                           | 100,829                   | 133,967                   | 72%                                                     | 75%                                                |
| TOTAL EXPENSES                     | 627,214                           | 442,426                   | 581,827                   | 71%                                                     | 76%                                                |
| OPERATING NET MARGIN               | 26,103                            | 24,236                    | 24,217                    |                                                         |                                                    |
| NON-RECURRING ITEMS                |                                   |                           |                           |                                                         |                                                    |
| 1 CAPITAL EXPENDITURES             | 2,466                             | 1,257                     | 1,620                     | 51%                                                     | 78%                                                |
| 2 MEANINGFUL USE REVENUE           | 0                                 | 0                         | 0                         | N/A                                                     | N/A                                                |
| 3 RETURN ON INVESTMENT - TRIWEST   | 0                                 | 0                         | 0                         | N/A                                                     | N/A                                                |
| 1 USE OF UNMMG RESERVES            | 0                                 | 0                         | 0                         | N/A                                                     | N/A                                                |
| 5 RECRUITMENT/STARTUP/SCHOLARSHIPS | 3,330                             | 2,461                     | 1,870                     | 74%                                                     | 132%                                               |
| 5 NON-RECURRING TRANSFERS          | 15,001                            | 13,245                    | 9,977                     | 88%                                                     | 133%                                               |
| 7 HEALTH INSURANCE - OPEB          | 0                                 | 0                         | 0                         | N/A                                                     | N/A                                                |
| TOTAL NON-RECURRING ITEMS          | 20,797                            | 16,963                    | 13,467                    | 82%                                                     | 126%                                               |
| NET INCOME //USE OF DECEDIVES)     | E 207                             | 7 772                     | 10,750                    |                                                         |                                                    |
| NET INCOME/(USE OF RESERVES)       | 5,307                             | 7,273                     | 10,750                    |                                                         |                                                    |