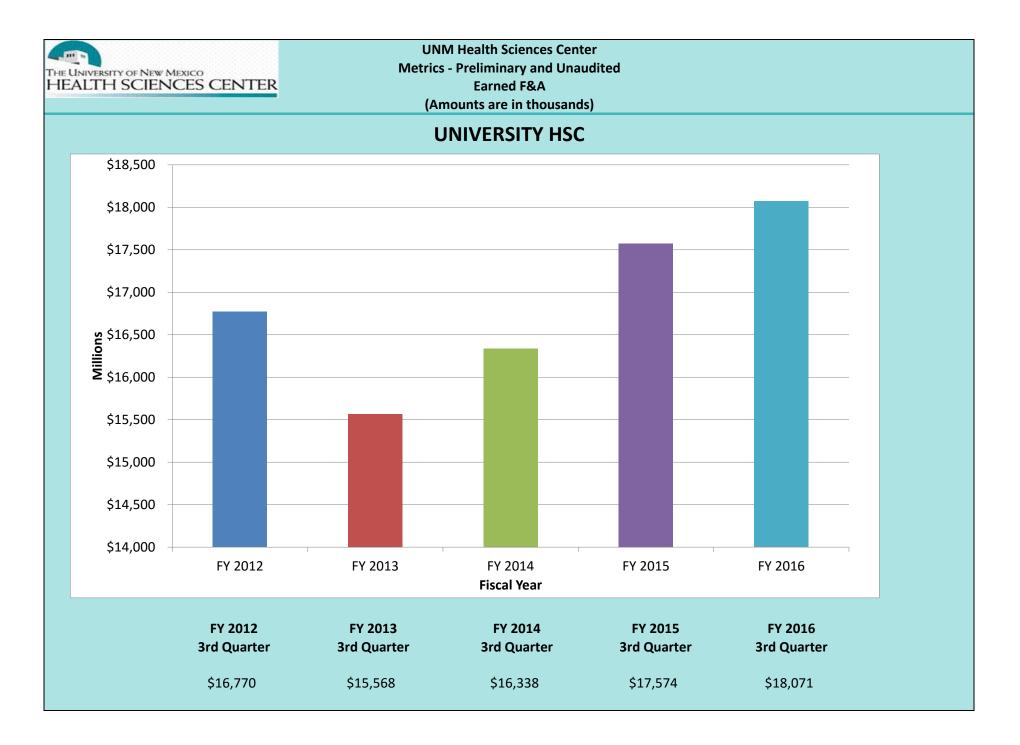

Statements of Revenues, Expenses and Changes in Net Position Format for Regents For the nine month period ended March 31, 2016 Preliminary and Unaudited

|                                               | FY 2016<br>Full Year<br>Re-Forecasted Budget | FY 2016<br>Year-to-Date<br>Actual | Fiscal YTD<br>Favrbl/(Unfavrbl)<br>Budget | Actual to Budget<br>Benchmark Rate<br>75% | FY 2015<br>Year-to-Date<br>Actual |
|-----------------------------------------------|----------------------------------------------|-----------------------------------|-------------------------------------------|-------------------------------------------|-----------------------------------|
| Instruction and General                       | <b>U</b>                                     |                                   | <u>u</u>                                  |                                           |                                   |
| Tuition and Fees Revenues                     | 15,868,073                                   | 14,741,043                        | (1,127,030)                               | 93%                                       | 14,907,066                        |
| State/Local Appropriations                    | 64,076,300                                   | 48,341,754                        | (15,734,546)                              | 75%                                       | 48,680,100                        |
| F & A Revenues                                | 24,500,000                                   | 18,070,835                        | (6,429,165)                               | 74%                                       | 17,573,961                        |
| Transfers                                     | 1,847,540                                    | (3,024,566)                       | (4,872,106)                               | -164%                                     | 3,804,719                         |
| Other Revenues                                | 11,640,684                                   | 11,621,840                        | (18,844)                                  | 100%                                      | 10,195,416                        |
| Total Instruction and General Revenues        | 117,932,597                                  | 89,750,906                        | (28,181,691)                              | 76%                                       | 95,161,262                        |
| Salaries                                      | 75,113,973                                   | 54,999,854                        | (20,114,119)                              | 73%                                       | 53,868,656                        |
| Benefits                                      | 26,766,357                                   | 18,460,112                        | (8,306,245)                               | 69%                                       | 17,464,800                        |
| Other Expenses                                | 18,121,849                                   | 12,639,604                        | (5,482,245)                               | 70%                                       | 15,803,007                        |
| Total Instruction and General Expenses        | 120,002,179                                  | 86,099,570                        | (33,902,609)                              | 72%                                       | 87,136,463                        |
| Net Instruction and General Revenue/(Expense) | (2,069,582)                                  | 3,651,336                         | 5,720,918                                 |                                           | 8,024,799                         |
| Research                                      |                                              |                                   |                                           |                                           |                                   |
| State/Local Appropriations                    | 9,685,021                                    | 7,282,408                         | (2,402,613)                               | 75%                                       | 7,116,063                         |
| Generated Revenues                            | 313,622                                      | 271,880                           | (41,742)                                  | 87%                                       | 298,769                           |
| Transfers                                     | 14,032,623                                   | 8,524,380                         | (5,508,243)                               | 61%                                       | 5,285,429                         |
| Other Revenues                                | 1,194,171                                    | 916,796                           | (277,375)                                 | 77%                                       | 1,255,839                         |
| Total Research Revenues                       | 25,225,437                                   | 16,995,464                        | (8,229,973)                               | 67%                                       | 13,956,100                        |
| Salaries and Benefits                         | 13,958,923                                   | 9,700,451                         | (4,258,472)                               | 69%                                       | 9,886,478                         |
| Other Expenses                                | 11,089,052                                   | 6,418,539                         | (4,670,513)                               | 58%                                       | 6,082,756                         |
| Total Research Expenses                       | 25,047,975                                   | 16,118,990                        | (8,928,985)                               | 64%                                       | 15,969,234                        |
| Net Research Revenue/(Expense)                | 177,462                                      | 876,474                           | 699,012                                   |                                           | (2,013,134)                       |
| Public Service                                |                                              |                                   |                                           |                                           |                                   |
| State/Local Appropriations                    | 273,100                                      | 206,028                           | (67,072)                                  | 75%                                       | 702,975                           |
| Sales and Services Revenues                   | 4,310,030                                    | 3,926,353                         | (383,677)                                 | 91%                                       | 6,791,144                         |
| Gifts                                         | 2,329,311                                    | 2,396,940                         | 67,629                                    | 103%                                      | 1,424,413                         |
| Transfers                                     | 5,361,779                                    | 2,734,057                         | (2,627,722)                               | 51%                                       | 2,113,909                         |
| Other Revenues                                | 2,640,280                                    | 1,414,905                         | (1,225,375)                               | 54%                                       | 1,714,751                         |
| Total Public Service Revenues                 | 14,914,500                                   | 10,678,283                        | (4,236,217)                               | 72%                                       | 12,747,192                        |
| Salaries and Benefits                         | 4,369,137                                    | 2,614,114                         | (1,755,023)                               | 60%                                       | 6,024,748                         |
| Other Expenses                                | 10,858,462                                   | 5,891,272                         | (4,967,190)                               | 54%                                       | 6,749,684                         |
| Total Public Service Expenses                 | 15,227,599                                   | 8,505,386                         | (6,722,213)                               | 56%                                       | 12,774,432                        |
| Net Public Service Revenue/(Expense)          | (313,099)                                    | 2,172,897                         | 2,485,996                                 |                                           | (27,240)                          |