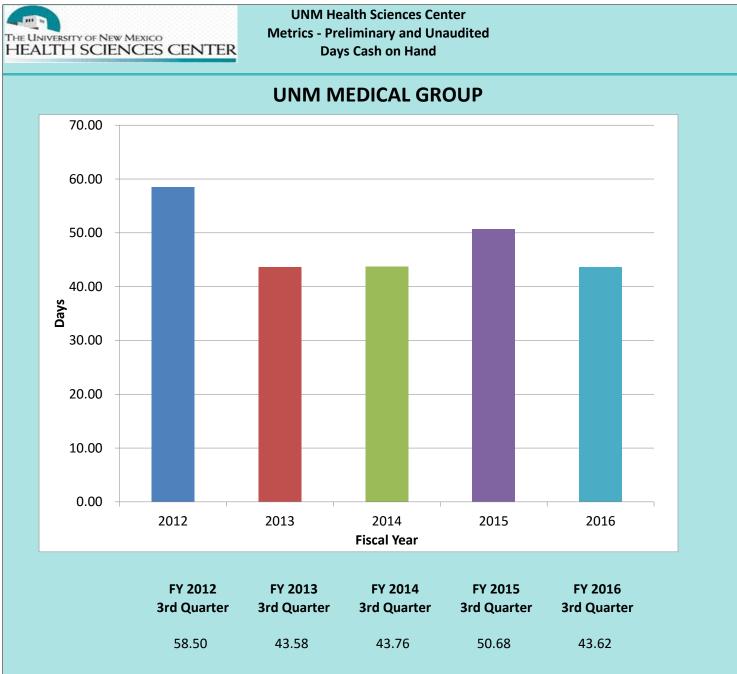

|  |  |  |  |



UNM Health Sciences Center Metrics - Preliminary and Unaudited Uncompensated Care as a Percentage of Total Patient Care







| Per Fitch Ratings, "2014 Median Ratios for Nonprofit Hospitals and Healthcare Systems" report, the "AA" credit rating |
|-----------------------------------------------------------------------------------------------------------------------|
| group has a benchmark of 289.4 days cash on hand.                                                                     |

**3rd Quarter** 

61.52

**3rd Quarter** 

46.34

58.62

**3rd Quarter** 

66.51

79.13



Per Fitch Ratings, "2014 Median Ratios for Nonprofit Hospitals and Healthcare Systems" report, the "AA" credit rating group has a benchmark of 289.4 days cash on hand.



UNM Health Sciences Center Metrics - Preliminary and Unaudited Days Cash on Hand



Per Fitch Ratings, "2014 Median Ratios for Nonprofit Hospitals and Healthcare Systems" report, the "AA" credit rating group has a benchmark of 289.4 days cash on hand.





18





Per Fitch Ratings, "2014 Median Ratios for Nonprofit Hospitals and Healthcare Systems" report, the "AA" credit rating group has a benchmark of 47.4 days in accounts receivable





Per Fitch Ratings, "2014 Median Ratios for Nonprofit Hospitals and Healthcare Systems" report, the "AA" credit rating group has a benchmark of 47.4 days in accounts receivable