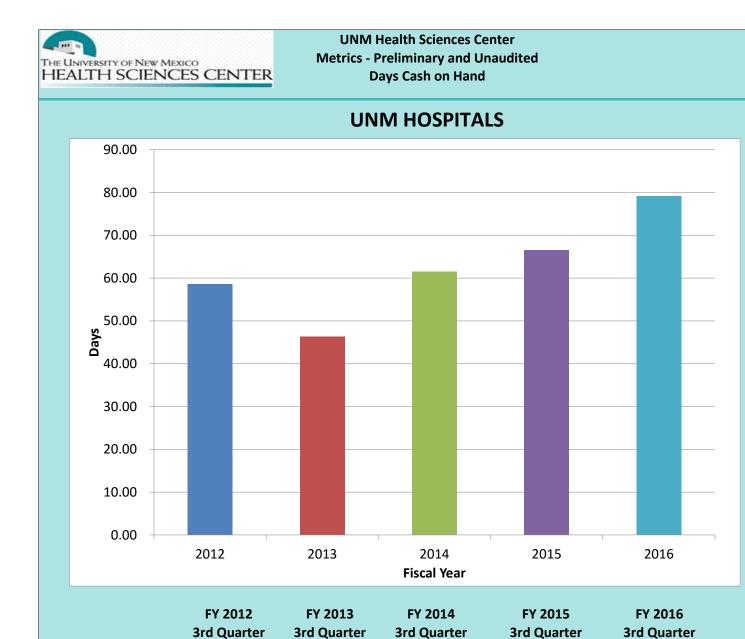

NMH stopped providing<br>health insurance benefits to retired<br>employees                                                                                                                                                                                                                                                        | NA                                                                                                                                                                                                                                                                                                                                            |  |  |  |  |



UNM Health Sciences Center Metrics - Preliminary and Unaudited Uncompensated Care as a Percentage of Total Patient Care







| Per Fitch Ratings, "2014 Median Ratios for Nonprofit Hospitals and Healthcare Systems" report, the "AA" credit rating |
|-----------------------------------------------------------------------------------------------------------------------|
| group has a benchmark of 289.4 days cash on hand.                                                                     |

**3rd Quarter** 

61.52

**3rd Quarter** 

46.34

58.62

**3rd Quarter** 

66.51

79.13



Per Fitch Ratings, "2014 Median Ratios for Nonprofit Hospitals and Healthcare Systems" report, the "AA" credit rating group has a benchmark of 289.4 days cash on hand.



UNM Health Sciences Center Metrics - Preliminary and Unaudited Days Cash on Hand



Per Fitch Ratings, "2014 Median Ratios for Nonprofit Hospitals and Healthcare Systems