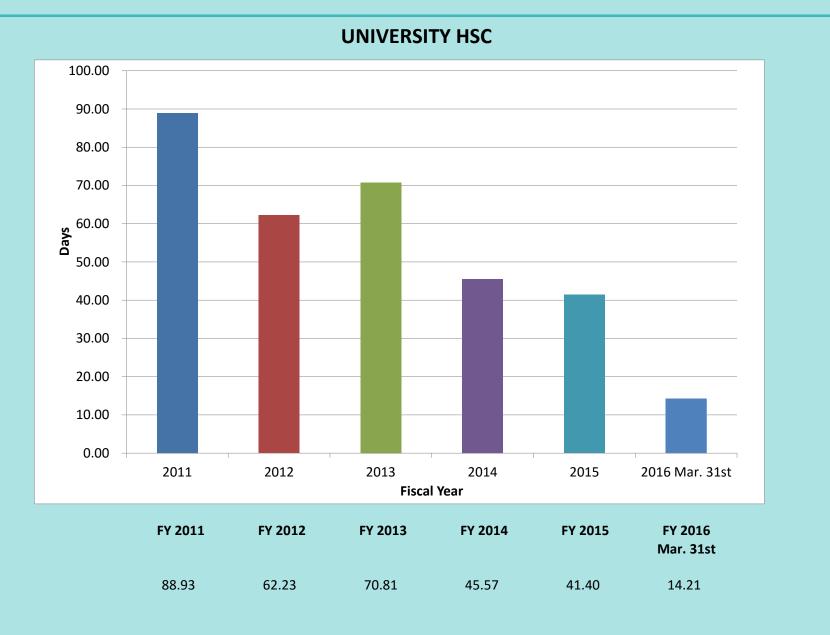

### UNIVERSITY OF NEW MEXICO HEALTH SCIENCES CENTER - University HSC Only\* 2016 Fiscal Year-to-Date Summary through March 31, 2016 (Preliminary and Unaudited) (In thousands)

## \* UNIVERSITY HSC ONLY INCLUDES: SOM, CON, COP, HSLIC, ADMIN, RESEARCH

|                                    | University HSC<br>FY 2016         | University HSC<br>FY 2016 | University HSC<br>FY 2015 | University HSC<br>FY 2016 YTD Actual                    | University HSC<br>FY 2016 YTD Actual               |
|------------------------------------|-----------------------------------|---------------------------|---------------------------|---------------------------------------------------------|----------------------------------------------------|
|                                    | Re-Forecasted Budget<br>3/31/2016 | YTD 3/31/2016<br>Actual   | Year End<br>Actual        | to FY 2016 Re-Forecasted Budget<br>Benchmark Rate (75%) | to FY 2015 Year End Actual<br>Benchmark Rate (75%) |
| 1 UNM MEDICAL GROUP REVENUES       | 129,551                           | 90,099                    | 125,625                   | 70%                                                     | 72%                                                |
| 2 UNM HOSPITALS REVENUES           | 171,243                           | 117,958                   | 142,751                   | 69%                                                     | 83%                                                |
| 3 SRMC REVENUES                    | 20,717                            | 15,164                    | 19,679                    | 73%                                                     | 77%                                                |
| 4 TUITION AND FEES                 | 15,980                            | 14,786                    | 15,811                    | 93%                                                     | 94%                                                |
| 5 CIGARETTE TAX APPROPRIATIONS     | 3,899                             | 2,943                     | 3,824                     | 75%                                                     | 77%                                                |
| 6 RPSP APPROPRIATIONS              | 20,423                            | 15,325                    | 19,690                    | 75%                                                     | 78%                                                |
| 7 I&G APPROPRIATIONS               | 64,256                            | 48,473                    | 64,907                    | 75%                                                     | 75%                                                |
| 8 I&G MAIN CAMPUS TRANSFERS        | 19,169                            | 14,167                    | 19,900                    | 74%                                                     | 71%                                                |
| 9 F&A REVENUES (OH RETURN)         | 24,500                            | 18,071                    | 24,250                    | 74%                                                     | 75%                                                |
| 0 HSC/UNM INTERNAL TRANSFERS       | (2,271)                           | (2,055)                   | (5,578)                   | 90%                                                     | 37%                                                |
| 1 MILL LEVY                        | 0                                 | 0                         | 0                         | N/A                                                     | N/A                                                |
| 2 OTHER REVENUES                   | 36,713                            | 24,331                    | 32,502                    | 66%                                                     | 75%                                                |
| 3 CONTRACT AND GRANT REVENUES      | 149,139                           | 107,400                   | 142,683                   | 72%                                                     | 75%                                                |
| TOTAL REVENUES                     | 653,317                           | 466,662                   | 606,044                   | 71%                                                     | 77%                                                |
|                                    | 405 225                           | 200.242                   | 262.202                   | 740/                                                    | 700/                                               |
| 4 TOTAL COMPENSATION EXPENSES      | 405,325                           | 288,343                   | 368,308                   | 71%                                                     | 78%                                                |
| 5 SUPPLIES/MEDICAL SUPPLIES        | 13,627                            | 9,364                     | 13,441                    | 69%                                                     | 70%                                                |
| 5 UNIVERSITY CLINICIANS PROGRAM    | 0                                 | 0                         | 0                         | N/A                                                     | N/A                                                |
| 7 HOUSESTAFF                       | 0                                 | 0                         | 0                         | N/A                                                     | N/A                                                |
| 3 TRAVEL                           | 5,866                             | 3,546                     | 5,080                     | 60%                                                     | 70%                                                |
| 9 STUDENT COSTS                    | 4,006                             | 2,692                     | 3,024                     | 67%                                                     | 89%                                                |
| D PATIENT CARE COSTS               | 1,218                             | 587                       | 1,282                     | 48%                                                     | 46%                                                |
| 1 TELEPHONE/COMMUNICATION COSTS    | 2,329                             | 1,761                     | 2,277                     | 76%                                                     | 77%                                                |
| 2 PURCHASED SERVICES               | 34,064                            | 21,854                    | 35,628                    | 64%                                                     | 61%                                                |
| 3 OTHER MEDICAL SERVICES           | 0                                 | 0                         | 0                         | N/A                                                     | N/A                                                |
| SUB AWARDS/SERVICE CONTRACTS       | 819                               | 634                       | 1,399                     | 77%                                                     | 45%                                                |
| 5 O&M & LEASES                     | 7,598                             | 4,600                     | 7,208                     | 61%                                                     | 64%                                                |
| 5 UTILITIES                        | 5,578                             | 3,818                     | 5,292                     | 68%                                                     | 72%                                                |
| 7 DEPRECIATION                     | 0                                 | 0                         | 0                         | N/A                                                     | N/A                                                |
| 3 INTEREST EXPENSE                 | 2,399                             | 1,799                     | 2,284                     | 75%                                                     | 79%                                                |
| 9 OTHER EXPENSES                   | 4,268                             | 2,599                     | 2,637                     | 61%                                                     | 99%                                                |
| CONTRACT AND GRANT EXPENSES        | 140,116                           | 100,829                   | 133,967                   | 72%                                                     | 75%                                                |
| TOTAL EXPENSES                     | 627,214                           | 442,426                   | 581,827                   | 71%                                                     | 76%                                                |
| OPERATING NET MARGIN               | 26,103                            | 24,236                    | 24,217                    |                                                         |                                                    |
| NON-RECURRING ITEMS                |                                   |                           |                           |                                                         |                                                    |
| 1 CAPITAL EXPENDITURES             | 2,466                             | 1,257                     | 1,620                     | 51%                                                     | 78%                                                |
| 2 MEANINGFUL USE REVENUE           | 0                                 | 0                         | 0                         | N/A                                                     | N/A                                                |
| 3 RETURN ON INVESTMENT - TRIWEST   | 0                                 | 0                         | 0                         | N/A                                                     | N/A                                                |
| 1 USE OF UNMMG RESERVES            | 0                                 | 0                         | 0                         | N/A                                                     | N/A                                                |
| 5 RECRUITMENT/STARTUP/SCHOLARSHIPS | 3,330                             | 2,461                     | 1,870                     | 74%                                                     | 132%                                               |
| 5 NON-RECURRING TRANSFERS          | 15,001                            | 13,245                    | 9,977                     | 88%                                                     | 133%                                               |
| 7 HEALTH INSURANCE - OPEB          | 0                                 | 0                         | 0                         | N/A                                                     | N/A                                                |
| TOTAL NON-RECURRING ITEMS          | 20,797                            | 16,963                    | 13,467                    | 82%                                                     | 126%                                               |
| NET INCOME //USE OF DECEDIVES)     | E 207                             | 7 772                     | 10,750                    |                                                         |                                                    |
| NET INCOME/(USE OF RESERVES)       | 5,307                             | 7,273                     | 10,750                    |                                                         |                                                    |