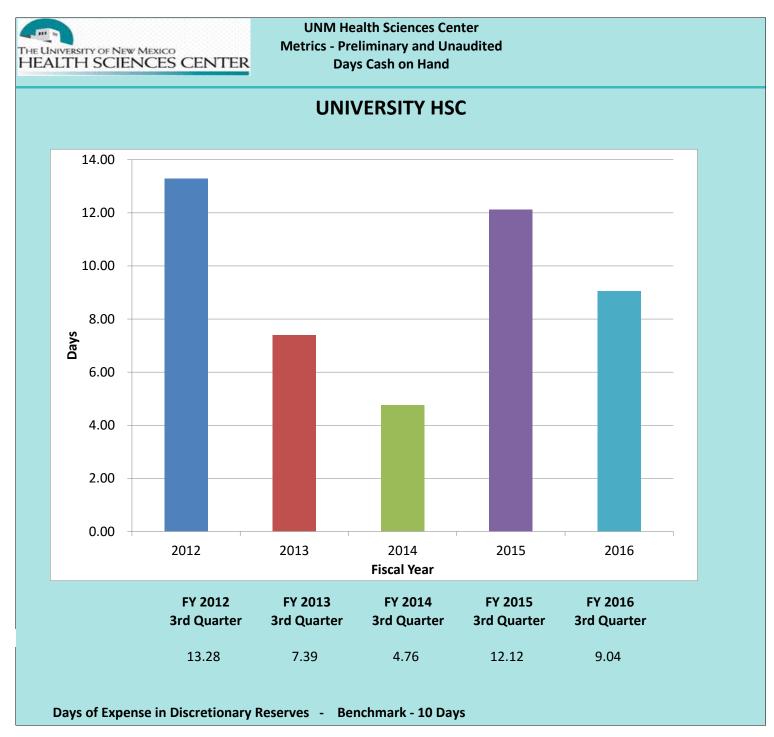

UNMH stopped providing<br>health insurance benefits to retired<br>employees                                                                                                                                                                                                                                                        | NA                                                                                                                                                                                                                                                                                                                                            |  |  |  |  |



UNM Health Sciences Center Metrics - Preliminary and Unaudited Uncompensated Care as a Percentage of Total Patient Care







| Per Fitch Ratings, "2014 Median Ratios for Nonprofit Hospitals and Healthcare Systems" report, the "AA" credit rating |
|-----------------------------------------------------------------------------------------------------------------------|
| group has a benchmark of 289.4 days cash on hand.                                                                     |

**3rd Quarter** 

61.52

**3rd Quarter** 

46.34

58.62

**3rd Quarter** 

66.51

79.13



Per Fitch Ratings, "2014 Median Ratios for Nonprofit Hospitals and Healthcare Systems" report, the "AA" credit rating group has a benchmark of 289.4 days cash on hand.



UNM Health Sciences Center Metrics - Preliminary and Unaudited Days Cash on Hand



Per Fitch Ratings, "2014 Median Ratios for Nonprofit Hospitals and Healthcare Syste