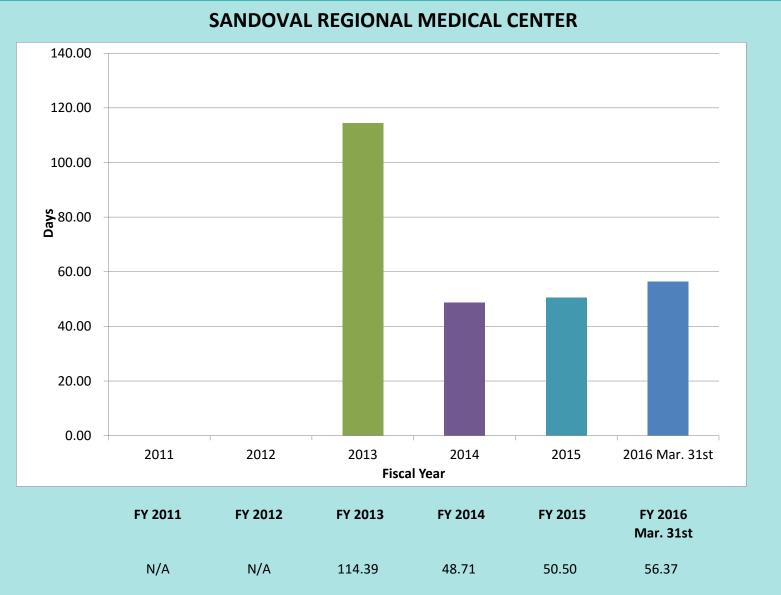

## \* UNIVERSITY HSC ONLY INCLUDES: SOM, CON, COP, HSLIC, ADMIN, RESEARCH

|                                    | University HSC<br>FY 2016         | University HSC<br>FY 2016 | University HSC<br>FY 2015 | University HSC<br>FY 2016 YTD Actual                    | University HSC<br>FY 2016 YTD Actual               |
|------------------------------------|-----------------------------------|---------------------------|---------------------------|---------------------------------------------------------|----------------------------------------------------|
|                                    | Re-Forecasted Budget<br>3/31/2016 | YTD 3/31/2016<br>Actual   | Year End<br>Actual        | to FY 2016 Re-Forecasted Budget<br>Benchmark Rate (75%) | to FY 2015 Year End Actual<br>Benchmark Rate (75%) |
| 1 UNM MEDICAL GROUP REVENUES       | 129,551                           | 90,099                    | 125,625                   | 70%                                                     | 72%                                                |
| 2 UNM HOSPITALS REVENUES           | 171,243                           | 117,958                   | 142,751                   | 69%                                                     | 83%                                                |
| 3 SRMC REVENUES                    | 20,717                            | 15,164                    | 19,679                    | 73%                                                     | 77%                                                |
| 4 TUITION AND FEES                 | 15,980                            | 14,786                    | 15,811                    | 93%                                                     | 94%                                                |
| 5 CIGARETTE TAX APPROPRIATIONS     | 3,899                             | 2,943                     | 3,824                     | 75%                                                     | 77%                                                |
| 6 RPSP APPROPRIATIONS              | 20,423                            | 15,325                    | 19,690                    | 75%                                                     | 78%                                                |
| 7 I&G APPROPRIATIONS               | 64,256                            | 48,473                    | 64,907                    | 75%                                                     | 75%                                                |
| 8 I&G MAIN CAMPUS TRANSFERS        | 19,169                            | 14,167                    | 19,900                    | 74%                                                     | 71%                                                |
| 9 F&A REVENUES (OH RETURN)         | 24,500                            | 18,071                    | 24,250                    | 74%                                                     | 75%                                                |
| 0 HSC/UNM INTERNAL TRANSFERS       | (2,271)                           | (2,055)                   | (5,578)                   | 90%                                                     | 37%                                                |
| 1 MILL LEVY                        | 0                                 | 0                         | 0                         | N/A                                                     | N/A                                                |
| 2 OTHER REVENUES                   | 36,713                            | 24,331                    | 32,502                    | 66%                                                     | 75%                                                |
| 3 CONTRACT AND GRANT REVENUES      | 149,139                           | 107,400                   | 142,683                   | 72%                                                     | 75%                                                |
| TOTAL REVENUES                     | 653,317                           | 466,662                   | 606,044                   | 71%                                                     | 77%                                                |
|                                    | 405 225                           | 200.242                   | 262.202                   | 740/                                                    | 700/                                               |
| 4 TOTAL COMPENSATION EXPENSES      | 405,325                           | 288,343                   | 368,308                   | 71%                                                     | 78%                                                |
| 5 SUPPLIES/MEDICAL SUPPLIES        | 13,627                            | 9,364                     | 13,441                    | 69%                                                     | 70%                                                |
| 5 UNIVERSITY CLINICIANS PROGRAM    | 0                                 | 0                         | 0                         | N/A                                                     | N/A                                                |
| 7 HOUSESTAFF                       | 0                                 | 0                         | 0                         | N/A                                                     | N/A                                                |
| 3 TRAVEL                           | 5,866                             | 3,546                     | 5,080                     | 60%                                                     | 70%                                                |
| 9 STUDENT COSTS                    | 4,006                             | 2,692                     | 3,024                     | 67%                                                     | 89%                                                |
| D PATIENT CARE COSTS               | 1,218                             | 587                       | 1,282                     | 48%                                                     | 46%                                                |
| 1 TELEPHONE/COMMUNICATION COSTS    | 2,329                             | 1,761                     | 2,277                     | 76%                                                     | 77%                                                |
| 2 PURCHASED SERVICES               | 34,064                            | 21,854                    | 35,628                    | 64%                                                     | 61%                                                |
| 3 OTHER MEDICAL SERVICES           | 0                                 | 0                         | 0                         | N/A                                                     | N/A                                                |
| SUB AWARDS/SERVICE CONTRACTS       | 819                               | 634                       | 1,399                     | 77%                                                     | 45%                                                |
| 5 O&M & LEASES                     | 7,598                             | 4,600                     | 7,208                     | 61%                                                     | 64%                                                |
| 5 UTILITIES                        | 5,578                             | 3,818                     | 5,292                     | 68%                                                     | 72%                                                |
| 7 DEPRECIATION                     | 0                                 | 0                         | 0                         | N/A                                                     | N/A                                                |
| 3 INTEREST EXPENSE                 | 2,399                             | 1,799                     | 2,284                     | 75%                                                     | 79%                                                |
| 9 OTHER EXPENSES                   | 4,268                             | 2,599                     | 2,637                     | 61%                                                     | 99%                                                |
| CONTRACT AND GRANT EXPENSES        | 140,116                           | 100,829                   | 133,967                   | 72%                                                     | 75%                                                |
| TOTAL EXPENSES                     | 627,214                           | 442,426                   | 581,827                   | 71%                                                     | 76%                                                |
| OPERATING NET MARGIN               | 26,103                            | 24,236                    | 24,217                    |                                                         |                                                    |
| NON-RECURRING ITEMS                |                                   |                           |                           |                                                         |                                                    |
| 1 CAPITAL EXPENDITURES             | 2,466                             | 1,257                     | 1,620                     | 51%                                                     | 78%                                                |
| 2 MEANINGFUL USE REVENUE           | 0                                 | 0                         | 0                         | N/A                                                     | N/A                                                |
| 3 RETURN ON INVESTMENT - TRIWEST   | 0                                 | 0                         | 0                         | N/A                                                     | N/A                                                |
| 1 USE OF UNMMG RESERVES            | 0                                 | 0                         | 0                         | N/A                                                     | N/A                                                |
| 5 RECRUITMENT/STARTUP/SCHOLARSHIPS | 3,330                             | 2,461                     | 1,870                     | 74%                                                     | 132%                                               |
| 5 NON-RECURRING TRANSFERS          | 15,001                            | 13,245                    | 9,977                     | 88%                                                     | 133%                                               |
| 7 HEALTH INSURANCE - OPEB          | 0                                 | 0                         | 0                         | N/A                                                     | N/A                                                |
| TOTAL NON-RECURRING ITEMS          | 20,797                            | 16,963                    | 13,467                    | 82%                                                     | 126%                                               |
| NET INCOME //USE OF DECEDIVES)     | E 207                             | 7 772                     | 10,750                    |                                                         |                                                    |
| NET INCOME/(USE OF RESERVES)       | 5,307                             | 7,273                     | 10,750                    |                                                         |                                                    |