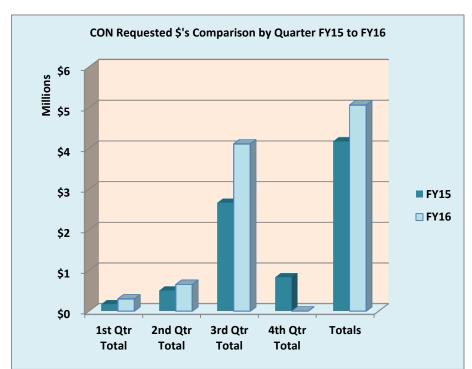

## THE UNIVERSITY OF NEW MEXICO HEALTH SCIENCES CENTER COLLEGE OF NURSING, RESEARCH ADMINISTRATION CONTRACT AND GRANT PROPOSAL ACTIVITY FISCAL YEAR 2016, 3rd Qtr

|                                        | SUBMITTED |             |      |             |                                        | AWARDED |             |      |             |
|----------------------------------------|-----------|-------------|------|-------------|----------------------------------------|---------|-------------|------|-------------|
|                                        | FY15      | FY15        | FY16 | FY16        |                                        | FY15    | FY15        | FY16 | FY16        |
|                                        | #         | Amount      | #    | Amount      |                                        | #       | Amount      | #    | Amount      |
| July                                   | 1         | 90,000      | 0    |             | July                                   | 6       | 1,098,771   | 0    | 0           |
| August                                 | 1         | 52,171      | 2    | 115,583     | August                                 | 3       | 116,490     | 4    | 1,350,686   |
| September                              | 2         | 27,419      | 4    | 183,386     | September                              | 4       | 552,945     | 2    | 113,125     |
| 1st Qtr Total                          | 4         | \$169,590   | 6    | \$298,969   | 1st Qtr Total                          | 13      | \$1,768,206 | 6    | \$1,463,811 |
| October                                | 2         | 453,000     | 1    | 308,188     | October                                | 0       | 0           | 6    | 459,184     |
| November                               | 1         | 45,000      | 3    | 291,391     | November                               | 1       | 399,406     | 1    | 35,000      |
| December                               | 1         | 9,200       | 1    | 54,862      | December                               | 0       | 0           | 0    | 0           |
| 2nd Qtr Total                          | 4         | \$507,200   | 5    | \$654,441   | 2nd Qtr Total                          | 1       | \$399,406   | 7    | \$494,184   |
| January                                | 4         | 224,530     | 12   | 3,540,294   | January                                | 1       | 54,870      | 3    | 75,036      |
| February                               | 10        | 2,440,063   | 2    | 405,036     | February                               | 2       | 41,563      | 2    | 110,738     |
| March                                  | 0         | 0           | 3    | 167,058     | March                                  | 0       | 0           | 1    | 10,791      |
| 3rd Qtr Total                          | 14        | \$2,664,593 | 17   | \$4,112,388 | 3rd Qtr Total                          | 3       | \$96,433    | 6    | \$196,565   |
| April                                  | 1         | 67,000      |      |             | April                                  | 0       | 0           |      |             |
| May                                    | 4         | 160,786     |      |             | May                                    | 2       | 19,620      |      |             |
| June                                   | 1         | 605,008     |      |             | June                                   | 4       | 1,691,784   |      |             |
| 4th Qtr Total                          | 6         | \$832,794   | 0    | \$0         | 4th Qtr Total                          | 6       | \$1,711,404 | 0    | \$0         |
| Totals                                 | 28        | \$4,174,177 | 28   | \$5,065,798 | Totals                                 | 23      | \$3,975,449 | 19   | \$2,154,560 |
|                                        |           |             |      |             |                                        |         |             |      |             |
| % Change in<br>Count of<br>Submissions |           |             | 27%  |             | % Change in<br>Count of<br>Submissions |         |             | 12%  |             |
| % Change in \$'s                       |           |             |      | 52%         | % Change in \$'s                       |         |             |      | -5%         |