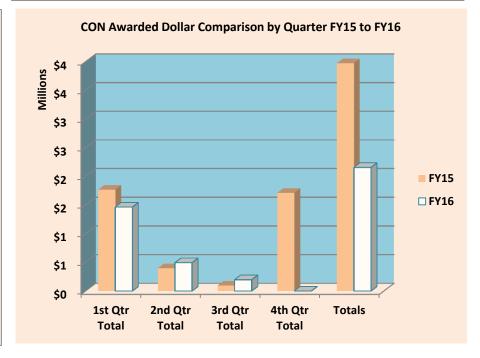

## THE UNIVERSITY OF NEW MEXICO HEALTH SCIENCES CENTER COLLEGE OF NURSING, RESEARCH ADMINISTRATION CONTRACT AND GRANT PROPOSAL ACTIVITY FISCAL YEAR 2016, 3rd Qtr

|                                        | SUBMITTED |             |      |             |                                        | AWARDED |             |      |             |
|----------------------------------------|-----------|-------------|------|-------------|----------------------------------------|---------|-------------|------|-------------|
|                                        | FY15      | FY15        | FY16 | FY16        |                                        | FY15    | FY15        | FY16 | FY16        |
|                                        | #         | Amount      | #    | Amount      |                                        | #       | Amount      | #    | Amount      |
| July                                   | 1         | 90,000      | 0    |             | July                                   | 6       | 1,098,771   | 0    | 0           |
| August                                 | 1         | 52,171      | 2    | 115,583     | August                                 | 3       | 116,490     | 4    | 1,350,686   |
| September                              | 2         | 27,419      | 4    | 183,386     | September                              | 4       | 552,945     | 2    | 113,125     |
| 1st Qtr Total                          | 4         | \$169,590   | 6    | \$298,969   | 1st Qtr Total                          | 13      | \$1,768,206 | 6    | \$1,463,811 |
| October                                | 2         | 453,000     | 1    | 308,188     | October                                | 0       | 0           | 6    | 459,184     |
| November                               | 1         | 45,000      | 3    | 291,391     | November                               | 1       | 399,406     | 1    | 35,000      |
| December                               | 1         | 9,200       | 1    | 54,862      | December                               | 0       | 0           | 0    | 0           |
| 2nd Qtr Total                          | 4         | \$507,200   | 5    | \$654,441   | 2nd Qtr Total                          | 1       | \$399,406   | 7    | \$494,184   |
| January                                | 4         | 224,530     | 12   | 3,540,294   | January                                | 1       | 54,870      | 3    | 75,036      |
| February                               | 10        | 2,440,063   | 2    | 405,036     | February                               | 2       | 41,563      | 2    | 110,738     |
| March                                  | 0         | 0           | 3    | 167,058     | March                                  | 0       | 0           | 1    | 10,791      |
| 3rd Qtr Total                          | 14        | \$2,664,593 | 17   | \$4,112,388 | 3rd Qtr Total                          | 3       | \$96,433    | 6    | \$196,565   |
| April                                  | 1         | 67,000      |      |             | April                                  | 0       | 0           |      |             |
| May                                    | 4         | 160,786     |      |             | May                                    | 2       | 19,620      |      |             |
| June                                   | 1         | 605,008     |      |             | June                                   | 4       | 1,691,784   |      |             |
| 4th Qtr Total                          | 6         | \$832,794   | 0    | \$0         | 4th Qtr Total                          | 6       | \$1,711,404 | 0    | \$0         |
| Totals                                 | 28        | \$4,174,177 | 28   | \$5,065,798 | Totals                                 | 23      | \$3,975,449 | 19   | \$2,154,560 |
|                                        |           |             |      |             |                                        |         |             |      |             |
| % Change in<br>Count of<br>Submissions |           |             | 27%  |             | % Change in<br>Count of<br>Submissions |         |             | 12%  |             |
| % Change in \$'s                       |           |             |      | 52%         | % Change in \$'s                       |         |             |      | -5%         |