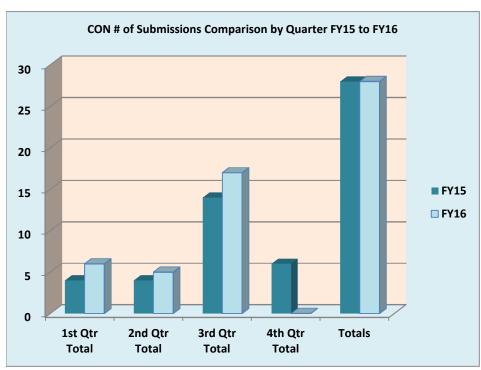

## THE UNIVERSITY OF NEW MEXICO HEALTH SCIENCES CENTER COLLEGE OF NURSING, RESEARCH ADMINISTRATION CONTRACT AND GRANT PROPOSAL ACTIVITY FISCAL YEAR 2016, 3rd Qtr

|                                        | SUBMITTED |             |      |             |                                        | AWARDED |             |      |             |
|----------------------------------------|-----------|-------------|------|-------------|----------------------------------------|---------|-------------|------|-------------|
|                                        | FY15      | FY15        | FY16 | FY16        |                                        | FY15    | FY15        | FY16 | FY16        |
|                                        | #         | Amount      | #    | Amount      |                                        | #       | Amount      | #    | Amount      |
| July                                   | 1         | 90,000      | 0    |             | July                                   | 6       | 1,098,771   | 0    | 0           |
| August                                 | 1         | 52,171      | 2    | 115,583     | August                                 | 3       | 116,490     | 4    | 1,350,686   |
| September                              | 2         | 27,419      | 4    | 183,386     | September                              | 4       | 552,945     | 2    | 113,125     |
| 1st Qtr Total                          | 4         | \$169,590   | 6    | \$298,969   | 1st Qtr Total                          | 13      | \$1,768,206 | 6    | \$1,463,811 |
| October                                | 2         | 453,000     | 1    | 308,188     | October                                | 0       | 0           | 6    | 459,184     |
| November                               | 1         | 45,000      | 3    | 291,391     | November                               | 1       | 399,406     | 1    | 35,000      |
| December                               | 1         | 9,200       | 1    | 54,862      | December                               | 0       | 0           | 0    | 0           |
| 2nd Qtr Total                          | 4         | \$507,200   | 5    | \$654,441   | 2nd Qtr Total                          | 1       | \$399,406   | 7    | \$494,184   |
| January                                | 4         | 224,530     | 12   | 3,540,294   | January                                | 1       | 54,870      | 3    | 75,036      |
| February                               | 10        | 2,440,063   | 2    | 405,036     | February                               | 2       | 41,563      | 2    | 110,738     |
| March                                  | 0         | 0           | 3    | 167,058     | March                                  | 0       | 0           | 1    | 10,791      |
| 3rd Qtr Total                          | 14        | \$2,664,593 | 17   | \$4,112,388 | 3rd Qtr Total                          | 3       | \$96,433    | 6    | \$196,565   |
| April                                  | 1         | 67,000      |      |             | April                                  | 0       | 0           |      |             |
| May                                    | 4         | 160,786     |      |             | May                                    | 2       | 19,620      |      |             |
| June                                   | 1         | 605,008     |      |             | June                                   | 4       | 1,691,784   |      |             |
| 4th Qtr Total                          | 6         | \$832,794   | 0    | \$0         | 4th Qtr Total                          | 6       | \$1,711,404 | 0    | \$0         |
| Totals                                 | 28        | \$4,174,177 | 28   | \$5,065,798 | Totals                                 | 23      | \$3,975,449 | 19   | \$2,154,560 |
|                                        |           |             |      |             |                                        |         |             |      |             |
| % Change in<br>Count of<br>Submissions |           |             | 27%  |             | % Change in<br>Count of<br>Submissions |         |             | 12%  |             |
| % Change in \$'s                       |           |             |      | 52%         | % Change in \$'s                       |         |             |      | -5%         |