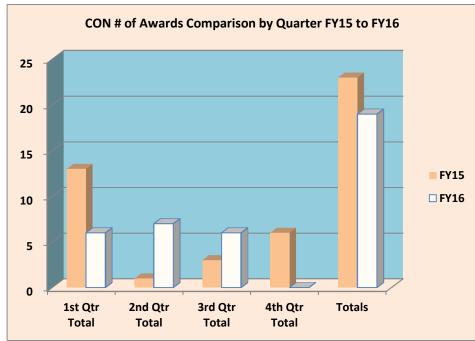

## THE UNIVERSITY OF NEW MEXICO HEALTH SCIENCES CENTER COLLEGE OF NURSING, RESEARCH ADMINISTRATION CONTRACT AND GRANT PROPOSAL ACTIVITY FISCAL YEAR 2016, 3rd Qtr

|                                        | SUBMITTED |             |      |             |                                        | AWARDED |             |      |             |
|----------------------------------------|-----------|-------------|------|-------------|----------------------------------------|---------|-------------|------|-------------|
|                                        | FY15      | FY15        | FY16 | FY16        |                                        | FY15    | FY15        | FY16 | FY16        |
|                                        | #         | Amount      | #    | Amount      |                                        | #       | Amount      | #    | Amount      |
| July                                   | 1         | 90,000      | 0    |             | July                                   | 6       | 1,098,771   | 0    | 0           |
| August                                 | 1         | 52,171      | 2    | 115,583     | August                                 | 3       | 116,490     | 4    | 1,350,686   |
| September                              | 2         | 27,419      | 4    | 183,386     | September                              | 4       | 552,945     | 2    | 113,125     |
| 1st Qtr Total                          | 4         | \$169,590   | 6    | \$298,969   | 1st Qtr Total                          | 13      | \$1,768,206 | 6    | \$1,463,811 |
| October                                | 2         | 453,000     | 1    | 308,188     | October                                | 0       | 0           | 6    | 459,184     |
| November                               | 1         | 45,000      | 3    | 291,391     | November                               | 1       | 399,406     | 1    | 35,000      |
| December                               | 1         | 9,200       | 1    | 54,862      | December                               | 0       | 0           | 0    | 0           |
| 2nd Qtr Total                          | 4         | \$507,200   | 5    | \$654,441   | 2nd Qtr Total                          | 1       | \$399,406   | 7    | \$494,184   |
| January                                | 4         | 224,530     | 12   | 3,540,294   | January                                | 1       | 54,870      | 3    | 75,036      |
| February                               | 10        | 2,440,063   | 2    | 405,036     | February                               | 2       | 41,563      | 2    | 110,738     |
| March                                  | 0         | 0           | 3    | 167,058     | March                                  | 0       | 0           | 1    | 10,791      |
| 3rd Qtr Total                          | 14        | \$2,664,593 | 17   | \$4,112,388 | 3rd Qtr Total                          | 3       | \$96,433    | 6    | \$196,565   |
| April                                  | 1         | 67,000      |      |             | April                                  | 0       | 0           |      |             |
| May                                    | 4         | 160,786     |      |             | May                                    | 2       | 19,620      |      |             |
| June                                   | 1         | 605,008     |      |             | June                                   | 4       | 1,691,784   |      |             |
| 4th Qtr Total                          | 6         | \$832,794   | 0    | \$0         | 4th Qtr Total                          | 6       | \$1,711,404 | 0    | \$0         |
| Totals                                 | 28        | \$4,174,177 | 28   | \$5,065,798 | Totals                                 | 23      | \$3,975,449 | 19   | \$2,154,560 |
|                                        |           |             |      |             |                                        |         |             |      |             |
| % Change in<br>Count of<br>Submissions |           |             | 27%  |             | % Change in<br>Count of<br>Submissions |         |             | 12%  |             |
| % Change in \$'s                       |           |             |      | 52%         | % Change in \$'s                       |         |             |      | -5%         |