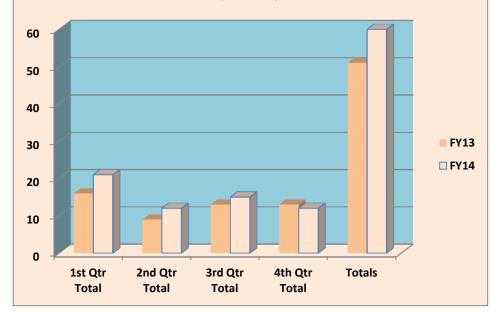

## THE UNIVERSITY OF NEW MEXICO HEALTH SCIENCES CENTER COLLEGE OF PHARMACY, RESEARCH ADMINISTRATION CONTRACT AND GRANT PROPOSAL ACTIVITY FISCAL YEAR 2014

|                         | SUBMITTED |              |      |              |                         | AWARDED |             |      |             |
|-------------------------|-----------|--------------|------|--------------|-------------------------|---------|-------------|------|-------------|
|                         | FY13      | FY13         | FY14 | FY14         |                         | FY13    | FY13        | FY14 | FY14        |
|                         | #         | Amount       | #    | Amount       |                         | #       | Amount      | #    | Amount      |
| July                    | 8         | 1,276,674    | 7    | 774,151      | July                    | 6       | 211,895     | 4    | 657,592     |
| August                  | 4         | 388,655      | 5    | 368,878      | August                  | 4       | 1,091,487   | 7    | 1,022,895   |
| September               | 6         | 760,353      | 10   | 1,079,785    | September               | 6       | 595,327     | 10   | 1,868,064   |
| 1st Qtr Total           | 18        | \$2,425,682  | 22   | \$2,222,814  | 1st Qtr Total           | 16      | \$1,898,709 | 21   | \$3,548,551 |
| October                 | 7         | 1,698,829    | 14   | 1,346,746    | October                 | 4       | 1,531,976   | 5    | 281,822     |
| November                | 7         | 580,313      | 3    | 328,836      | November                | 2       | 41,750      | 6    | 224,193     |
| December                | 7         | 1,533,998    | 5    | 1,552,351    | December                | 3       | 309,502     | 1    | 198,105     |
| 2nd Qtr Total           | 21        | \$3,813,140  | 22   | \$3,227,933  | 2nd Qtr Total           | 9       | \$1,883,228 | 12   | \$704,120   |
| January                 | 9         | 1,155,156    | 9    | 949,687      | January                 | 5       | 491,233     | 4    | 41,768      |
| February                | 12        | 1,170,614    | 4    | 534,233      | February                | 4       | 514,572     | 3    | 790,996     |
| March                   | 2         | 90,299       | 6    | 2,633,566    | March                   | 4       | 117,500     | 8    | 846,356     |
| 3rd Qtr Total           | 23        | \$2,416,069  | 19   | \$4,117,486  | 3rd Qtr Total           | 13      | \$1,123,305 | 15   | \$1,679,120 |
| April                   | 5         | 298,091      | 7    | 2,903,904    | April                   | 2       | 18,040      | 1    | 241,189     |
| Мау                     | 7         | 2,475,690    | 6    | 1,851,848    | Мау                     | 4       | 311,351     | 2    | 14,200      |
| June                    | 18        | 3,427,634    | 16   | 2,287,938    | June                    | 7       | 377,627     | 9    | 1,675,393   |
| 4th Qtr Total           | 30        | \$6,201,415  | 29   | \$7,043,690  | 4th Qtr Total           | 13      | \$707,018   | 12   | \$1,930,782 |
| Totals                  | 92        | \$14,856,306 | 92   | \$16,611,923 | Totals                  | 51      | \$5,612,260 | 60   | \$7,862,573 |
|                         | ··        |              |      |              |                         |         |             |      |             |
| % Change in<br>Count of |           |              |      |              | % Change in<br>Count of |         |             |      |             |
| Submissions             |           |              | 0%   |              | Submissions             |         |             | 18%  |             |
| % Change in \$'s        |           |              |      | 12%          | % Change in \$'s        |         |             |      | 40%         |

COP # of Awards Comparison by Quarter FY13 to FY14

COP Awarded Dollar Comparison by Quarter FY13 to FY14 \$8 \$7 \$7 \$6 **\$5** \$4 FY13 \$3 **FY14** \$2 \$1 **\$0** 1st Qtr 2nd Qtr 3rd Qtr 4th Qtr Totals Total Total Total Total