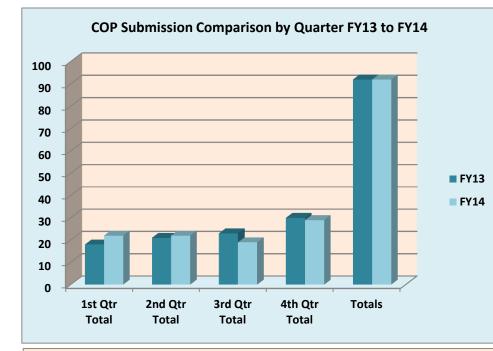

## THE UNIVERSITY OF NEW MEXICO HEALTH SCIENCES CENTER COLLEGE OF PHARMACY, RESEARCH ADMINISTRATION CONTRACT AND GRANT PROPOSAL ACTIVITY FISCAL YEAR 2014

|                         | SUBMITTED |              |      |              |                         | AWARDED |             |      |             |
|-------------------------|-----------|--------------|------|--------------|-------------------------|---------|-------------|------|-------------|
|                         | FY13      | FY13         | FY14 | FY14         |                         | FY13    | FY13        | FY14 | FY14        |
|                         | #         | Amount       | #    | Amount       |                         | #       | Amount      | #    | Amount      |
| July                    | 8         | 1,276,674    | 7    | 774,151      | July                    | 6       | 211,895     | 4    | 657,592     |
| August                  | 4         | 388,655      | 5    | 368,878      | August                  | 4       | 1,091,487   | 7    | 1,022,895   |
| September               | 6         | 760,353      | 10   | 1,079,785    | September               | 6       | 595,327     | 10   | 1,868,064   |
| 1st Qtr Total           | 18        | \$2,425,682  | 22   | \$2,222,814  | 1st Qtr Total           | 16      | \$1,898,709 | 21   | \$3,548,551 |
| October                 | 7         | 1,698,829    | 14   | 1,346,746    | October                 | 4       | 1,531,976   | 5    | 281,822     |
| November                | 7         | 580,313      | 3    | 328,836      | November                | 2       | 41,750      | 6    | 224,193     |
| December                | 7         | 1,533,998    | 5    | 1,552,351    | December                | 3       | 309,502     | 1    | 198,105     |
| 2nd Qtr Total           | 21        | \$3,813,140  | 22   | \$3,227,933  | 2nd Qtr Total           | 9       | \$1,883,228 | 12   | \$704,120   |
| January                 | 9         | 1,155,156    | 9    | 949,687      | January                 | 5       | 491,233     | 4    | 41,768      |
| February                | 12        | 1,170,614    | 4    | 534,233      | February                | 4       | 514,572     | 3    | 790,996     |
| March                   | 2         | 90,299       | 6    | 2,633,566    | March                   | 4       | 117,500     | 8    | 846,356     |
| 3rd Qtr Total           | 23        | \$2,416,069  | 19   | \$4,117,486  | 3rd Qtr Total           | 13      | \$1,123,305 | 15   | \$1,679,120 |
| April                   | 5         | 298,091      | 7    | 2,903,904    | April                   | 2       | 18,040      | 1    | 241,189     |
| Мау                     | 7         | 2,475,690    | 6    | 1,851,848    | Мау                     | 4       | 311,351     | 2    | 14,200      |
| June                    | 18        | 3,427,634    | 16   | 2,287,938    | June                    | 7       | 377,627     | 9    | 1,675,393   |
| 4th Qtr Total           | 30        | \$6,201,415  | 29   | \$7,043,690  | 4th Qtr Total           | 13      | \$707,018   | 12   | \$1,930,782 |
| Totals                  | 92        | \$14,856,306 | 92   | \$16,611,923 | Totals                  | 51      | \$5,612,260 | 60   | \$7,862,573 |
|                         | ··        |              |      |              |                         |         |             |      |             |
| % Change in<br>Count of |           |              |      |              | % Change in<br>Count of |         |             |      |             |
| Submissions             |           |              | 0%   |              | Submissions             |         |             | 18%  |             |
| % Change in \$'s        |           |              |      | 12%          | % Change in \$'s        |         |             |      | 40%         |