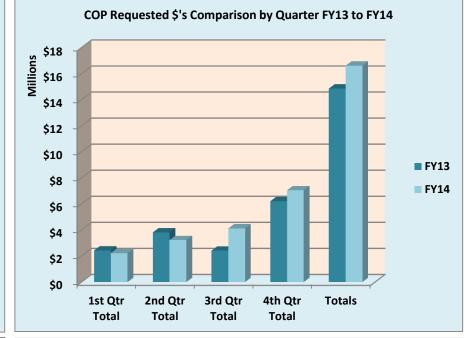

## THE UNIVERSITY OF NEW MEXICO HEALTH SCIENCES CENTER COLLEGE OF PHARMACY, RESEARCH ADMINISTRATION CONTRACT AND GRANT PROPOSAL ACTIVITY FISCAL YEAR 2014

|                         | SUBMITTED |              |      |              |                         | AWARDED |             |      |             |
|-------------------------|-----------|--------------|------|--------------|-------------------------|---------|-------------|------|-------------|
|                         | FY13      | FY13         | FY14 | FY14         |                         | FY13    | FY13        | FY14 | FY14        |
|                         | #         | Amount       | #    | Amount       |                         | #       | Amount      | #    | Amount      |
| July                    | 8         | 1,276,674    | 7    | 774,151      | July                    | 6       | 211,895     | 4    | 657,592     |
| August                  | 4         | 388,655      | 5    | 368,878      | August                  | 4       | 1,091,487   | 7    | 1,022,895   |
| September               | 6         | 760,353      | 10   | 1,079,785    | September               | 6       | 595,327     | 10   | 1,868,064   |
| 1st Qtr Total           | 18        | \$2,425,682  | 22   | \$2,222,814  | 1st Qtr Total           | 16      | \$1,898,709 | 21   | \$3,548,551 |
| October                 | 7         | 1,698,829    | 14   | 1,346,746    | October                 | 4       | 1,531,976   | 5    | 281,822     |
| November                | 7         | 580,313      | 3    | 328,836      | November                | 2       | 41,750      | 6    | 224,193     |
| December                | 7         | 1,533,998    | 5    | 1,552,351    | December                | 3       | 309,502     | 1    | 198,105     |
| 2nd Qtr Total           | 21        | \$3,813,140  | 22   | \$3,227,933  | 2nd Qtr Total           | 9       | \$1,883,228 | 12   | \$704,120   |
| January                 | 9         | 1,155,156    | 9    | 949,687      | January                 | 5       | 491,233     | 4    | 41,768      |
| February                | 12        | 1,170,614    | 4    | 534,233      | February                | 4       | 514,572     | 3    | 790,996     |
| March                   | 2         | 90,299       | 6    | 2,633,566    | March                   | 4       | 117,500     | 8    | 846,356     |
| 3rd Qtr Total           | 23        | \$2,416,069  | 19   | \$4,117,486  | 3rd Qtr Total           | 13      | \$1,123,305 | 15   | \$1,679,120 |
| April                   | 5         | 298,091      | 7    | 2,903,904    | April                   | 2       | 18,040      | 1    | 241,189     |
| Мау                     | 7         | 2,475,690    | 6    | 1,851,848    | Мау                     | 4       | 311,351     | 2    | 14,200      |
| June                    | 18        | 3,427,634    | 16   | 2,287,938    | June                    | 7       | 377,627     | 9    | 1,675,393   |
| 4th Qtr Total           | 30        | \$6,201,415  | 29   | \$7,043,690  | 4th Qtr Total           | 13      | \$707,018   | 12   | \$1,930,782 |
| Totals                  | 92        | \$14,856,306 | 92   | \$16,611,923 | Totals                  | 51      | \$5,612,260 | 60   | \$7,862,573 |
|                         | ··        |              |      |              |                         |         |             |      |             |
| % Change in<br>Count of |           |              |      |              | % Change in<br>Count of |         |             |      |             |
| Submissions             |           |              | 0%   |              | Submissions             |         |             | 18%  |             |
| % Change in \$'s        |           |              |      | 12%          | % Change in \$'s        |         |             |      | 40%         |