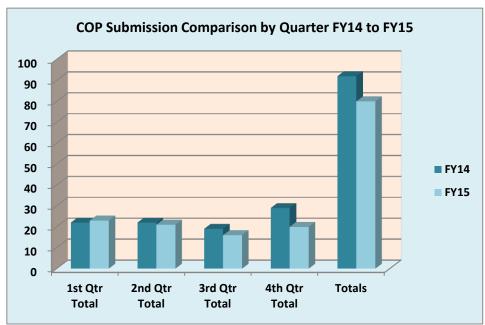

## THE UNIVERSITY OF NEW MEXICO HEALTH SCIENCES CENTER COLLEGE OF PHARMACY, RESEARCH ADMINISTRATION CONTRACT AND GRANT PROPOSAL ACTIVITY FISCAL YEAR 2015

|                              | SUBMITTED |              |          |              |                              | AWARDED |             |          |             |
|------------------------------|-----------|--------------|----------|--------------|------------------------------|---------|-------------|----------|-------------|
|                              | FY14      | FY14         | FY15     | FY15         |                              | FY14    | FY14        | FY15     | FY15        |
|                              | # Amount  |              | # Amount |              |                              | #       | Amount      | # Amount |             |
| July                         | 7         | 774,151      | 3        | 2,429,201    | July                         | 4       | 657,592     | 4        | 253,158     |
| August                       | 5         | 368,878      | 6        | 418,769      | August                       | 7       | 1,022,895   | 5        | 1,496,325   |
| September                    | 10        | 1,079,785    | 14       | 1,437,380    | September                    | 10      | 1,868,064   | 5        | 327,780     |
| 1st Qtr Total                | 22        | \$2,222,814  | 23       | \$4,285,350  | 1st Qtr Total                | 21      | \$3,548,551 | 14       | \$2,077,263 |
| October                      | 14        | 1,346,746    | 2        | 301,248      | October                      | 5       | 281,822     | 0        | 0           |
| November                     | 3         | 328,836      | 12       | 904,631      | November                     | 6       | 224,193     | 8        | 459,011     |
| December                     | 5         | 1,552,351    | 7        | 2,101,201    | December                     | 1       | 198,105     | 5        | 394,793     |
| 2nd Qtr Total                | 22        | \$3,227,933  | 21       | \$3,307,080  | 2nd Qtr Total                | 12      | \$704,120   | 13       | \$853,804   |
| January                      | 9         | 949,687      | 6        | 886,617      | January                      | 4       | 41,768      | 5        | 668,408     |
| February                     | 4         | 534,233      | 7        | 1,460,399    | February                     | 3       | 790,996     | 5        | 820,390     |
| March                        | 6         | 2,633,566    | 3        | 811,137      | March                        | 8       | 846,356     | 2        | 376,175     |
| 3rd Qtr Total                | 19        | \$4,117,486  | 16       | \$3,158,153  | 3rd Qtr Total                | 15      | \$1,679,120 | 12       | \$1,864,973 |
| April                        | 7         | 2,903,904    | 7        | 2,005,257    | April                        | 1       | 241,189     | 2        | 443,373     |
| Мау                          | 6         | 1,851,848    | 6        | 536,293      | May                          | 2       | 14,200      | 3        | 728,750     |
| June                         | 16        | 2,287,938    | 7        | 1,360,454    | June                         | 9       | 1,675,393   | 6        | 1,224,076   |
| 4th Qtr Total                | 29        | \$7,043,690  | 20       | \$3,902,004  | 4th Qtr Total                | 12      | \$1,930,782 | 11       | \$2,396,199 |
| Totals                       | 92        | \$16,611,923 | 80       | \$14,652,587 | Totals                       | 60      | \$7,862,573 | 50       | \$7,192,239 |
|                              |           |              |          |              |                              |         |             |          |             |
| % Change in<br>Count of      |           |              | 400/     |              | % Change in Count of         |         |             | 470/     |             |
| Submissions % Change in \$'s |           |              | -13%     | -12%         | Submissions % Change in \$'s |         |             | -17%     | -9%         |