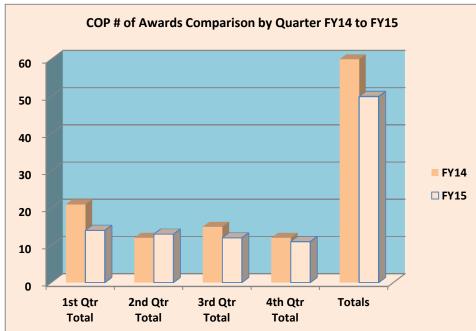

## THE UNIVERSITY OF NEW MEXICO HEALTH SCIENCES CENTER COLLEGE OF PHARMACY, RESEARCH ADMINISTRATION CONTRACT AND GRANT PROPOSAL ACTIVITY FISCAL YEAR 2015

|                              | SUBMITTED |              |          |              |                              | AWARDED |             |          |             |
|------------------------------|-----------|--------------|----------|--------------|------------------------------|---------|-------------|----------|-------------|
|                              | FY14      | FY14         | FY15     | FY15         |                              | FY14    | FY14        | FY15     | FY15        |
|                              | # Amount  |              | # Amount |              |                              | #       | Amount      | # Amount |             |
| July                         | 7         | 774,151      | 3        | 2,429,201    | July                         | 4       | 657,592     | 4        | 253,158     |
| August                       | 5         | 368,878      | 6        | 418,769      | August                       | 7       | 1,022,895   | 5        | 1,496,325   |
| September                    | 10        | 1,079,785    | 14       | 1,437,380    | September                    | 10      | 1,868,064   | 5        | 327,780     |
| 1st Qtr Total                | 22        | \$2,222,814  | 23       | \$4,285,350  | 1st Qtr Total                | 21      | \$3,548,551 | 14       | \$2,077,263 |
| October                      | 14        | 1,346,746    | 2        | 301,248      | October                      | 5       | 281,822     | 0        | 0           |
| November                     | 3         | 328,836      | 12       | 904,631      | November                     | 6       | 224,193     | 8        | 459,011     |
| December                     | 5         | 1,552,351    | 7        | 2,101,201    | December                     | 1       | 198,105     | 5        | 394,793     |
| 2nd Qtr Total                | 22        | \$3,227,933  | 21       | \$3,307,080  | 2nd Qtr Total                | 12      | \$704,120   | 13       | \$853,804   |
| January                      | 9         | 949,687      | 6        | 886,617      | January                      | 4       | 41,768      | 5        | 668,408     |
| February                     | 4         | 534,233      | 7        | 1,460,399    | February                     | 3       | 790,996     | 5        | 820,390     |
| March                        | 6         | 2,633,566    | 3        | 811,137      | March                        | 8       | 846,356     | 2        | 376,175     |
| 3rd Qtr Total                | 19        | \$4,117,486  | 16       | \$3,158,153  | 3rd Qtr Total                | 15      | \$1,679,120 | 12       | \$1,864,973 |
| April                        | 7         | 2,903,904    | 7        | 2,005,257    | April                        | 1       | 241,189     | 2        | 443,373     |
| Мау                          | 6         | 1,851,848    | 6        | 536,293      | May                          | 2       | 14,200      | 3        | 728,750     |
| June                         | 16        | 2,287,938    | 7        | 1,360,454    | June                         | 9       | 1,675,393   | 6        | 1,224,076   |
| 4th Qtr Total                | 29        | \$7,043,690  | 20       | \$3,902,004  | 4th Qtr Total                | 12      | \$1,930,782 | 11       | \$2,396,199 |
| Totals                       | 92        | \$16,611,923 | 80       | \$14,652,587 | Totals                       | 60      | \$7,862,573 | 50       | \$7,192,239 |
|                              |           |              |          |              |                              |         |             |          |             |
| % Change in<br>Count of      |           |              | 400/     |              | % Change in Count of         |         |             | 470/     |             |
| Submissions % Change in \$'s |           |              | -13%     | -12%         | Submissions % Change in \$'s |         |             | -17%     | -9%         |