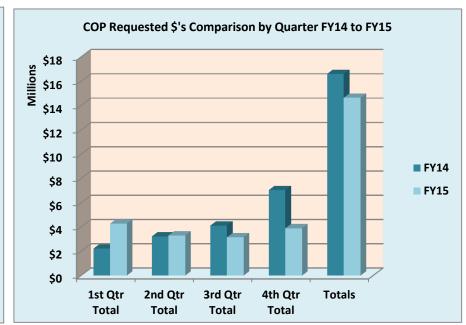

## THE UNIVERSITY OF NEW MEXICO HEALTH SCIENCES CENTER COLLEGE OF PHARMACY, RESEARCH ADMINISTRATION CONTRACT AND GRANT PROPOSAL ACTIVITY FISCAL YEAR 2015

|                              | SUBMITTED |              |          |              |                              | AWARDED |             |          |             |
|------------------------------|-----------|--------------|----------|--------------|------------------------------|---------|-------------|----------|-------------|
|                              | FY14      | FY14         | FY15     | FY15         |                              | FY14    | FY14        | FY15     | FY15        |
|                              | # Amount  |              | # Amount |              |                              | #       | Amount      | # Amount |             |
| July                         | 7         | 774,151      | 3        | 2,429,201    | July                         | 4       | 657,592     | 4        | 253,158     |
| August                       | 5         | 368,878      | 6        | 418,769      | August                       | 7       | 1,022,895   | 5        | 1,496,325   |
| September                    | 10        | 1,079,785    | 14       | 1,437,380    | September                    | 10      | 1,868,064   | 5        | 327,780     |
| 1st Qtr Total                | 22        | \$2,222,814  | 23       | \$4,285,350  | 1st Qtr Total                | 21      | \$3,548,551 | 14       | \$2,077,263 |
| October                      | 14        | 1,346,746    | 2        | 301,248      | October                      | 5       | 281,822     | 0        | 0           |
| November                     | 3         | 328,836      | 12       | 904,631      | November                     | 6       | 224,193     | 8        | 459,011     |
| December                     | 5         | 1,552,351    | 7        | 2,101,201    | December                     | 1       | 198,105     | 5        | 394,793     |
| 2nd Qtr Total                | 22        | \$3,227,933  | 21       | \$3,307,080  | 2nd Qtr Total                | 12      | \$704,120   | 13       | \$853,804   |
| January                      | 9         | 949,687      | 6        | 886,617      | January                      | 4       | 41,768      | 5        | 668,408     |
| February                     | 4         | 534,233      | 7        | 1,460,399    | February                     | 3       | 790,996     | 5        | 820,390     |
| March                        | 6         | 2,633,566    | 3        | 811,137      | March                        | 8       | 846,356     | 2        | 376,175     |
| 3rd Qtr Total                | 19        | \$4,117,486  | 16       | \$3,158,153  | 3rd Qtr Total                | 15      | \$1,679,120 | 12       | \$1,864,973 |
| April                        | 7         | 2,903,904    | 7        | 2,005,257    | April                        | 1       | 241,189     | 2        | 443,373     |
| Мау                          | 6         | 1,851,848    | 6        | 536,293      | May                          | 2       | 14,200      | 3        | 728,750     |
| June                         | 16        | 2,287,938    | 7        | 1,360,454    | June                         | 9       | 1,675,393   | 6        | 1,224,076   |
| 4th Qtr Total                | 29        | \$7,043,690  | 20       | \$3,902,004  | 4th Qtr Total                | 12      | \$1,930,782 | 11       | \$2,396,199 |
| Totals                       | 92        | \$16,611,923 | 80       | \$14,652,587 | Totals                       | 60      | \$7,862,573 | 50       | \$7,192,239 |
|                              |           |              |          |              |                              |         |             |          |             |
| % Change in<br>Count of      |           |              | 400/     |              | % Change in Count of         |         |             | 470/     |             |
| Submissions % Change in \$'s |           |              | -13%     | -12%         | Submissions % Change in \$'s |         |             | -17%     | -9%         |