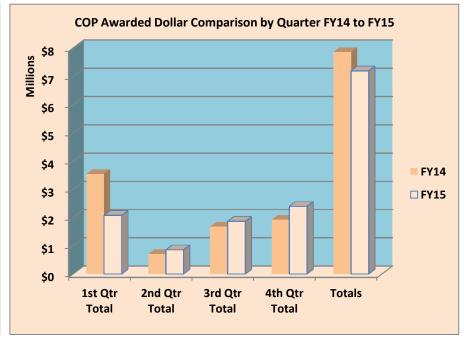

## THE UNIVERSITY OF NEW MEXICO HEALTH SCIENCES CENTER COLLEGE OF PHARMACY, RESEARCH ADMINISTRATION CONTRACT AND GRANT PROPOSAL ACTIVITY FISCAL YEAR 2015

|                              | SUBMITTED |              |          |              |                              | AWARDED |             |          |             |
|------------------------------|-----------|--------------|----------|--------------|------------------------------|---------|-------------|----------|-------------|
|                              | FY14      | FY14         | FY15     | FY15         |                              | FY14    | FY14        | FY15     | FY15        |
|                              | # Amount  |              | # Amount |              |                              | #       | Amount      | # Amount |             |
| July                         | 7         | 774,151      | 3        | 2,429,201    | July                         | 4       | 657,592     | 4        | 253,158     |
| August                       | 5         | 368,878      | 6        | 418,769      | August                       | 7       | 1,022,895   | 5        | 1,496,325   |
| September                    | 10        | 1,079,785    | 14       | 1,437,380    | September                    | 10      | 1,868,064   | 5        | 327,780     |
| 1st Qtr Total                | 22        | \$2,222,814  | 23       | \$4,285,350  | 1st Qtr Total                | 21      | \$3,548,551 | 14       | \$2,077,263 |
| October                      | 14        | 1,346,746    | 2        | 301,248      | October                      | 5       | 281,822     | 0        | 0           |
| November                     | 3         | 328,836      | 12       | 904,631      | November                     | 6       | 224,193     | 8        | 459,011     |
| December                     | 5         | 1,552,351    | 7        | 2,101,201    | December                     | 1       | 198,105     | 5        | 394,793     |
| 2nd Qtr Total                | 22        | \$3,227,933  | 21       | \$3,307,080  | 2nd Qtr Total                | 12      | \$704,120   | 13       | \$853,804   |
| January                      | 9         | 949,687      | 6        | 886,617      | January                      | 4       | 41,768      | 5        | 668,408     |
| February                     | 4         | 534,233      | 7        | 1,460,399    | February                     | 3       | 790,996     | 5        | 820,390     |
| March                        | 6         | 2,633,566    | 3        | 811,137      | March                        | 8       | 846,356     | 2        | 376,175     |
| 3rd Qtr Total                | 19        | \$4,117,486  | 16       | \$3,158,153  | 3rd Qtr Total                | 15      | \$1,679,120 | 12       | \$1,864,973 |
| April                        | 7         | 2,903,904    | 7        | 2,005,257    | April                        | 1       | 241,189     | 2        | 443,373     |
| Мау                          | 6         | 1,851,848    | 6        | 536,293      | May                          | 2       | 14,200      | 3        | 728,750     |
| June                         | 16        | 2,287,938    | 7        | 1,360,454    | June                         | 9       | 1,675,393   | 6        | 1,224,076   |
| 4th Qtr Total                | 29        | \$7,043,690  | 20       | \$3,902,004  | 4th Qtr Total                | 12      | \$1,930,782 | 11       | \$2,396,199 |
| Totals                       | 92        | \$16,611,923 | 80       | \$14,652,587 | Totals                       | 60      | \$7,862,573 | 50       | \$7,192,239 |
|                              |           |              |          |              |                              |         |             |          |             |
| % Change in<br>Count of      |           |              | 400/     |              | % Change in Count of         |         |             | 470/     |             |
| Submissions % Change in \$'s |           |              | -13%     | -12%         | Submissions % Change in \$'s |         |             | -17%     | -9%         |