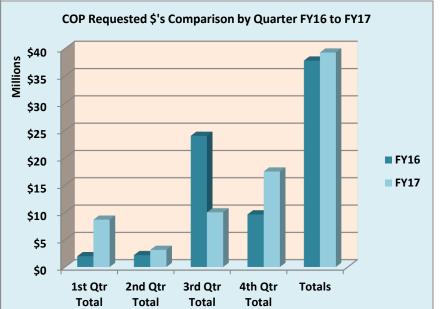

## THE UNIVERSITY OF NEW MEXICO HEALTH SCIENCES CENTER COLLEGE OF PHARMACY, RESEARCH ADMINISTRATION CONTRACT AND GRANT PROPOSAL ACTIVITY FISCAL YEAR 2017

|                              | SUBMITTED |              |          |              |       |                              | AWARDED |              |          |             |
|------------------------------|-----------|--------------|----------|--------------|-------|------------------------------|---------|--------------|----------|-------------|
|                              | FY16      | FY16         | FY17     | FY17         |       |                              | FY16    | FY16         | FY17     | FY17        |
|                              | #         | Amount       | # Amount |              |       |                              | #       | Amount       | # Amount |             |
| July                         | 0         | 0            | 5        | 809,531      | Ī     | July                         | 0       | 0            | 2        | 181,806     |
| August                       | 9         | 515,148      | 11       | 1,269,445    |       | August                       | 12      | 1,846,210    | 10       | 2,976,133   |
| September                    | 11        | 1,458,470    | 9        | 6,577,746    |       | September                    | 4       | 530,219      | 5        | 464,158     |
| 1st Qtr Total                | 20        | \$1,973,618  | 25       | \$8,656,722  |       | 1st Qtr Total                | 16      | \$2,376,429  | 17       | \$3,622,097 |
| October                      | 7         | 1,399,053    | 4        | 348,341      |       | October                      | 2       | 1,022,508    | 6        | 1,453,645   |
| November                     | 6         | 673,897      | 3        | 2,756,764    | , J., | November                     | 4       | 402,709      | 2        | 232,175     |
| December                     | 5         | 105,747      | 4        | 23,178       |       | December                     | 0       | 0            | 1        | 200,000     |
| 2nd Qtr Total                | 18        | \$2,178,697  | 11       | \$3,128,283  |       | 2nd Qtr Total                | 6       | \$1,425,217  | 9        | \$1,885,820 |
| January                      | 10        | 3,547,604    | 8        | 2,875,732    |       | January                      | 4       | 94,706       | 7        | 406,599     |
| February                     | 8         | 3,722,898    | 13       | 4,462,070    |       | February                     | 3       | 1,051,807    | 6        | 342,995     |
| March                        | 7         | 16,746,795   | 9        | 2,664,058    |       | March                        | 5       | 482,147      | 2        | 728,049     |
| 3rd Qtr Total                | 25        | \$24,017,297 | 30       | \$10,001,860 |       | 3rd Qtr Total                | 12      | \$1,628,660  | 15       | \$1,477,643 |
| April                        | 14        | 3,659,297    | 3        | 167,401      |       | April                        | 4       | 542,217      | 0        | 0           |
| May                          | 11        | 4,268,250    | 10       | 6,258,779    |       | Мау                          | 5       | 760,352      | 6        | 937,135     |
| June                         | 10        | 1,695,448    | 10       | 11,054,524   |       | June                         | 15      | 3,553,170    | 5        | 1,639,001   |
| 4th Qtr Total                | 35        | \$9,622,995  | 23       | \$17,480,704 |       | 4th Qtr Total                | 24      | \$4,855,739  | 11       | \$2,576,136 |
| Totals                       | 98        | \$37,792,607 | 89       | \$39,267,569 |       | Totals                       | 58      | \$10,286,045 | 52       | \$9,561,696 |
| \$'s for ALL Proposed Years  |           |              |          |              |       | \$'s for ALL Awarded Years   |         |              |          |             |
| % Change in Count of         |           |              | 20/      |              |       | % Change in Count of         |         |              | 400/     |             |
| Submissions % Change in \$'s |           |              | -9%      | 4%           |       | Submissions % Change in \$'s |         |              | -10%     | -7%         |

<sup>\*</sup>Comparing All Quarters

<sup>\*</sup>Submissions includes all years of proposed \$'s