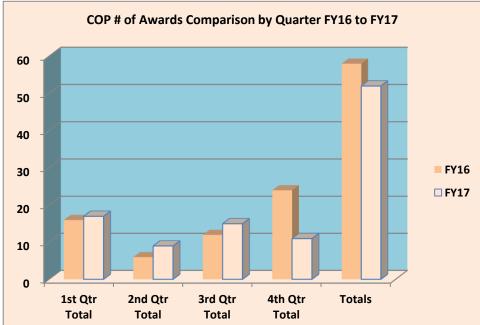

## THE UNIVERSITY OF NEW MEXICO HEALTH SCIENCES CENTER COLLEGE OF PHARMACY, RESEARCH ADMINISTRATION CONTRACT AND GRANT PROPOSAL ACTIVITY FISCAL YEAR 2017

|                              | SUBMITTED |              |          |              |       |                              | AWARDED |              |          |             |
|------------------------------|-----------|--------------|----------|--------------|-------|------------------------------|---------|--------------|----------|-------------|
|                              | FY16      | FY16         | FY17     | FY17         |       |                              | FY16    | FY16         | FY17     | FY17        |
|                              | #         | Amount       | # Amount |              |       |                              | #       | Amount       | # Amount |             |
| July                         | 0         | 0            | 5        | 809,531      | Ī     | July                         | 0       | 0            | 2        | 181,806     |
| August                       | 9         | 515,148      | 11       | 1,269,445    |       | August                       | 12      | 1,846,210    | 10       | 2,976,133   |
| September                    | 11        | 1,458,470    | 9        | 6,577,746    |       | September                    | 4       | 530,219      | 5        | 464,158     |
| 1st Qtr Total                | 20        | \$1,973,618  | 25       | \$8,656,722  |       | 1st Qtr Total                | 16      | \$2,376,429  | 17       | \$3,622,097 |
| October                      | 7         | 1,399,053    | 4        | 348,341      |       | October                      | 2       | 1,022,508    | 6        | 1,453,645   |
| November                     | 6         | 673,897      | 3        | 2,756,764    | , J., | November                     | 4       | 402,709      | 2        | 232,175     |
| December                     | 5         | 105,747      | 4        | 23,178       |       | December                     | 0       | 0            | 1        | 200,000     |
| 2nd Qtr Total                | 18        | \$2,178,697  | 11       | \$3,128,283  |       | 2nd Qtr Total                | 6       | \$1,425,217  | 9        | \$1,885,820 |
| January                      | 10        | 3,547,604    | 8        | 2,875,732    |       | January                      | 4       | 94,706       | 7        | 406,599     |
| February                     | 8         | 3,722,898    | 13       | 4,462,070    |       | February                     | 3       | 1,051,807    | 6        | 342,995     |
| March                        | 7         | 16,746,795   | 9        | 2,664,058    |       | March                        | 5       | 482,147      | 2        | 728,049     |
| 3rd Qtr Total                | 25        | \$24,017,297 | 30       | \$10,001,860 |       | 3rd Qtr Total                | 12      | \$1,628,660  | 15       | \$1,477,643 |
| April                        | 14        | 3,659,297    | 3        | 167,401      |       | April                        | 4       | 542,217      | 0        | 0           |
| May                          | 11        | 4,268,250    | 10       | 6,258,779    |       | Мау                          | 5       | 760,352      | 6        | 937,135     |
| June                         | 10        | 1,695,448    | 10       | 11,054,524   |       | June                         | 15      | 3,553,170    | 5        | 1,639,001   |
| 4th Qtr Total                | 35        | \$9,622,995  | 23       | \$17,480,704 |       | 4th Qtr Total                | 24      | \$4,855,739  | 11       | \$2,576,136 |
| Totals                       | 98        | \$37,792,607 | 89       | \$39,267,569 |       | Totals                       | 58      | \$10,286,045 | 52       | \$9,561,696 |
| \$'s for ALL Proposed Years  |           |              |          |              |       | \$'s for ALL Awarded Years   |         |              |          |             |
| % Change in Count of         |           |              | 20/      |              |       | % Change in Count of         |         |              | 400/     |             |
| Submissions % Change in \$'s |           |              | -9%      | 4%           |       | Submissions % Change in \$'s |         |              | -10%     | -7%         |

<sup>\*</sup>Comparing All Quarters

<sup>\*</sup>Submissions includes all years of proposed \$'s