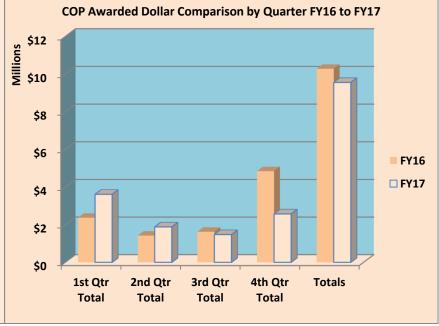

## THE UNIVERSITY OF NEW MEXICO HEALTH SCIENCES CENTER COLLEGE OF PHARMACY, RESEARCH ADMINISTRATION CONTRACT AND GRANT PROPOSAL ACTIVITY FISCAL YEAR 2017

|                              | SUBMITTED |              |          |              |       |                              | AWARDED |              |          |             |
|------------------------------|-----------|--------------|----------|--------------|-------|------------------------------|---------|--------------|----------|-------------|
|                              | FY16      | FY16         | FY17     | FY17         |       |                              | FY16    | FY16         | FY17     | FY17        |
|                              | #         | Amount       | # Amount |              |       |                              | #       | Amount       | # Amount |             |
| July                         | 0         | 0            | 5        | 809,531      | Ī     | July                         | 0       | 0            | 2        | 181,806     |
| August                       | 9         | 515,148      | 11       | 1,269,445    |       | August                       | 12      | 1,846,210    | 10       | 2,976,133   |
| September                    | 11        | 1,458,470    | 9        | 6,577,746    |       | September                    | 4       | 530,219      | 5        | 464,158     |
| 1st Qtr Total                | 20        | \$1,973,618  | 25       | \$8,656,722  |       | 1st Qtr Total                | 16      | \$2,376,429  | 17       | \$3,622,097 |
| October                      | 7         | 1,399,053    | 4        | 348,341      |       | October                      | 2       | 1,022,508    | 6        | 1,453,645   |
| November                     | 6         | 673,897      | 3        | 2,756,764    | , J., | November                     | 4       | 402,709      | 2        | 232,175     |
| December                     | 5         | 105,747      | 4        | 23,178       |       | December                     | 0       | 0            | 1        | 200,000     |
| 2nd Qtr Total                | 18        | \$2,178,697  | 11       | \$3,128,283  |       | 2nd Qtr Total                | 6       | \$1,425,217  | 9        | \$1,885,820 |
| January                      | 10        | 3,547,604    | 8        | 2,875,732    |       | January                      | 4       | 94,706       | 7        | 406,599     |
| February                     | 8         | 3,722,898    | 13       | 4,462,070    |       | February                     | 3       | 1,051,807    | 6        | 342,995     |
| March                        | 7         | 16,746,795   | 9        | 2,664,058    |       | March                        | 5       | 482,147      | 2        | 728,049     |
| 3rd Qtr Total                | 25        | \$24,017,297 | 30       | \$10,001,860 |       | 3rd Qtr Total                | 12      | \$1,628,660  | 15       | \$1,477,643 |
| April                        | 14        | 3,659,297    | 3        | 167,401      |       | April                        | 4       | 542,217      | 0        | 0           |
| May                          | 11        | 4,268,250    | 10       | 6,258,779    |       | Мау                          | 5       | 760,352      | 6        | 937,135     |
| June                         | 10        | 1,695,448    | 10       | 11,054,524   |       | June                         | 15      | 3,553,170    | 5        | 1,639,001   |
| 4th Qtr Total                | 35        | \$9,622,995  | 23       | \$17,480,704 |       | 4th Qtr Total                | 24      | \$4,855,739  | 11       | \$2,576,136 |
| Totals                       | 98        | \$37,792,607 | 89       | \$39,267,569 |       | Totals                       | 58      | \$10,286,045 | 52       | \$9,561,696 |
| \$'s for ALL Proposed Years  |           |              |          |              |       | \$'s for ALL Awarded Years   |         |              |          |             |
| % Change in Count of         |           |              | 20/      |              |       | % Change in Count of         |         |              | 400/     |             |
| Submissions % Change in \$'s |           |              | -9%      | 4%           |       | Submissions % Change in \$'s |         |              | -10%     | -7%         |

<sup>\*</sup>Comparing All Quarters

<sup>\*</sup>Submissions includes all years of proposed \$'s