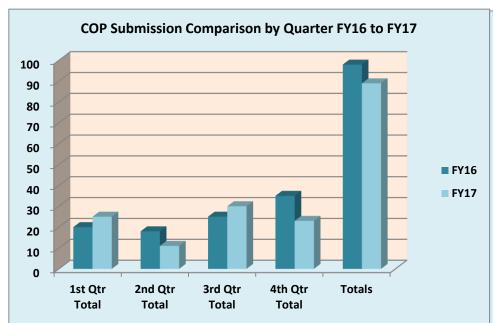

## THE UNIVERSITY OF NEW MEXICO HEALTH SCIENCES CENTER COLLEGE OF PHARMACY, RESEARCH ADMINISTRATION CONTRACT AND GRANT PROPOSAL ACTIVITY FISCAL YEAR 2017

|                              | SUBMITTED |              |          |              |       |                              | AWARDED |              |          |             |
|------------------------------|-----------|--------------|----------|--------------|-------|------------------------------|---------|--------------|----------|-------------|
|                              | FY16      | FY16         | FY17     | FY17         |       |                              | FY16    | FY16         | FY17     | FY17        |
|                              | #         | Amount       | # Amount |              |       |                              | #       | Amount       | # Amount |             |
| July                         | 0         | 0            | 5        | 809,531      | Ī     | July                         | 0       | 0            | 2        | 181,806     |
| August                       | 9         | 515,148      | 11       | 1,269,445    |       | August                       | 12      | 1,846,210    | 10       | 2,976,133   |
| September                    | 11        | 1,458,470    | 9        | 6,577,746    |       | September                    | 4       | 530,219      | 5        | 464,158     |
| 1st Qtr Total                | 20        | \$1,973,618  | 25       | \$8,656,722  |       | 1st Qtr Total                | 16      | \$2,376,429  | 17       | \$3,622,097 |
| October                      | 7         | 1,399,053    | 4        | 348,341      |       | October                      | 2       | 1,022,508    | 6        | 1,453,645   |
| November                     | 6         | 673,897      | 3        | 2,756,764    | , J., | November                     | 4       | 402,709      | 2        | 232,175     |
| December                     | 5         | 105,747      | 4        | 23,178       |       | December                     | 0       | 0            | 1        | 200,000     |
| 2nd Qtr Total                | 18        | \$2,178,697  | 11       | \$3,128,283  |       | 2nd Qtr Total                | 6       | \$1,425,217  | 9        | \$1,885,820 |
| January                      | 10        | 3,547,604    | 8        | 2,875,732    |       | January                      | 4       | 94,706       | 7        | 406,599     |
| February                     | 8         | 3,722,898    | 13       | 4,462,070    |       | February                     | 3       | 1,051,807    | 6        | 342,995     |
| March                        | 7         | 16,746,795   | 9        | 2,664,058    |       | March                        | 5       | 482,147      | 2        | 728,049     |
| 3rd Qtr Total                | 25        | \$24,017,297 | 30       | \$10,001,860 |       | 3rd Qtr Total                | 12      | \$1,628,660  | 15       | \$1,477,643 |
| April                        | 14        | 3,659,297    | 3        | 167,401      |       | April                        | 4       | 542,217      | 0        | 0           |
| May                          | 11        | 4,268,250    | 10       | 6,258,779    |       | Мау                          | 5       | 760,352      | 6        | 937,135     |
| June                         | 10        | 1,695,448    | 10       | 11,054,524   |       | June                         | 15      | 3,553,170    | 5        | 1,639,001   |
| 4th Qtr Total                | 35        | \$9,622,995  | 23       | \$17,480,704 |       | 4th Qtr Total                | 24      | \$4,855,739  | 11       | \$2,576,136 |
| Totals                       | 98        | \$37,792,607 | 89       | \$39,267,569 |       | Totals                       | 58      | \$10,286,045 | 52       | \$9,561,696 |
| \$'s for ALL Proposed Years  |           |              |          |              |       | \$'s for ALL Awarded Years   |         |              |          |             |
| % Change in Count of         |           |              | 20/      |              |       | % Change in Count of         |         |              | 400/     |             |
| Submissions % Change in \$'s |           |              | -9%      | 4%           |       | Submissions % Change in \$'s |         |              | -10%     | -7%         |

<sup>\*</sup>Comparing All Quarters

<sup>\*</sup>Submissions includes all years of proposed \$'s