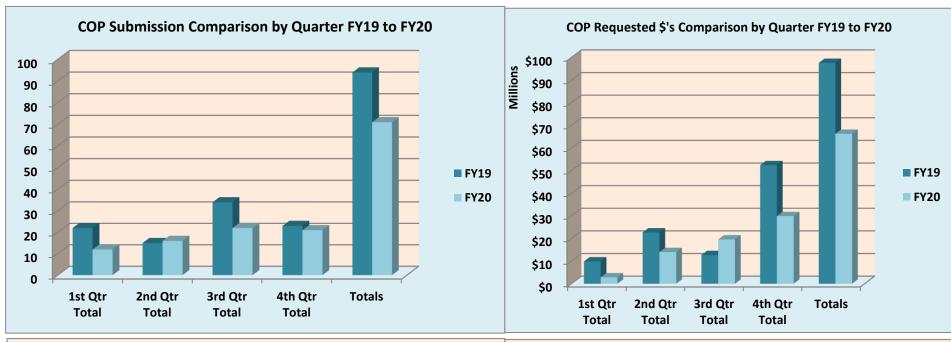

## THE UNIVERSITY OF NEW MEXICO HEALTH SCIENCES CENTER COLLEGE OF PHARMACY, RESEARCH ADMINISTRATION CONTRACT AND GRANT PROPOSAL ACTIVITY FISCAL YEAR 2020

|                                        | SUBMITTED |              |      |              |                                       | AWARDED                    |              |      |             |  |
|----------------------------------------|-----------|--------------|------|--------------|---------------------------------------|----------------------------|--------------|------|-------------|--|
|                                        | FY19      | FY19         | FY20 | FY20         |                                       | FY19                       | FY19         | FY20 | FY20        |  |
|                                        | #         | Amount       | #    | Amount       |                                       | #                          | Amount       | #    | Amount      |  |
| July                                   | 8         | 4,707,787    | 3    | 1,070,704    | July                                  | 3                          | 902,412      | 2    | 214,300     |  |
| August                                 | 8         | 2,435,237    | 7    | 1,061,799    | August                                | 9                          | 1,364,086    | 6    | 1,928,022   |  |
| September                              | 6         | 2,722,966    | 2    | 687,856      | September                             | 2                          | 1,193,229    | 5    | 1,279,718   |  |
| 1st Qtr Total                          | 22        | \$9,865,990  | 12   | \$2,820,359  | 1st Qtr Total                         | 14                         | \$3,459,727  | 13   | \$3,422,040 |  |
| October                                | 8         | 5,955,777    | 7    | 5,380,440    | October                               | 5                          | 134,899      | 3    | 154,425     |  |
| November                               | 4         | 4,987,394    | 6    | 7,595,607    | November                              | 1                          | 4,375        | 1    | 150,560     |  |
| December                               | 3         | 11,738,757   | 3    | 1,032,052    | December                              | 3                          | 278,973      | 2    | 133,634     |  |
| 2nd Qtr Total                          | 15        | \$22,681,928 | 16   | \$14,008,099 | 2nd Qtr Total                         | 9                          | \$418,247    | 6    | \$438,619   |  |
| January                                | 15        | 6,312,135    | 10   | 5,526,684    | January                               | 5                          | 531,782      | 4    | 609,737     |  |
| February                               | 11        | 5,720,552    | 8    | 8,933,133    | February                              | 3                          | 295,728      | 3    | 98,283      |  |
| March                                  | 8         | 638,488      | 4    | 5,115,049    | March                                 | 4                          | 553,908      | 1    | 340,875     |  |
| 3rd Qtr Total                          | 34        | \$12,671,175 | 22   | \$19,574,866 | 3rd Qtr Total                         | 12                         | \$1,381,418  | 8    | \$1,048,895 |  |
| April                                  | 3         | 18,150,009   | 8    | 5,821,112    | April                                 | 4                          | 1,756,224    | 4    | 1,848,305   |  |
| Мау                                    | 12        | 20,342,914   | 4    | 4,186,612    | May                                   | 2                          | 95,937       | 3    | 221,906     |  |
| June                                   | 8         | 13,916,448   | 9    | 19,885,825   | June                                  | 5                          | 5,038,885    | 5    | 2,883,759   |  |
| 4th Qtr Total                          | 23        | \$52,409,371 | 21   | \$29,893,549 | 4th Qtr Total                         | 11                         | \$6,891,046  | 12   | \$4,953,970 |  |
| Totals                                 | 94        | \$97,628,464 | 71   | \$66,296,873 | Totals                                | 46                         | \$12,150,438 | 39   | \$9,863,524 |  |
| \$'s for ALL Proposed Years            |           |              |      |              | A A A A A A A A A A A A A A A A A A A | \$'s for ALL Awarded Years |              |      |             |  |
| % Change in<br>Count of<br>Submissions |           |              | -24% |              | % Change in Count of Submissions      |                            |              | -15% |             |  |
| % Change in \$'s                       |           |              |      | -32%         | % Change in \$'s                      |                            |              |      | -19%        |  |