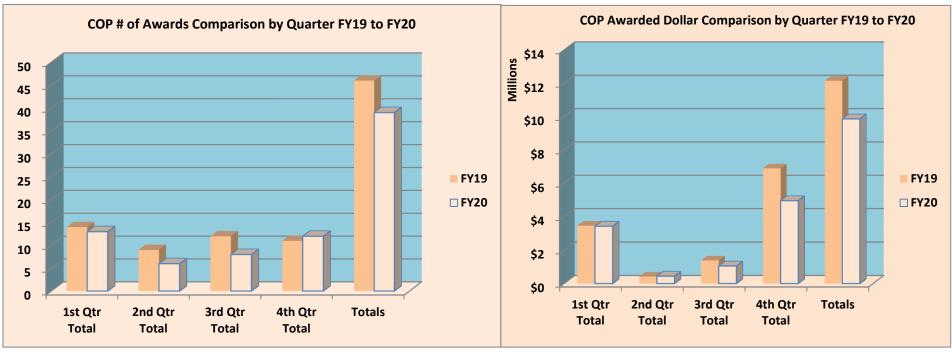

## THE UNIVERSITY OF NEW MEXICO HEALTH SCIENCES CENTER COLLEGE OF PHARMACY, RESEARCH ADMINISTRATION CONTRACT AND GRANT PROPOSAL ACTIVITY FISCAL YEAR 2020

|                                        | SUBMITTED |              |      |              |                                       | AWARDED                    |              |      |             |  |
|----------------------------------------|-----------|--------------|------|--------------|---------------------------------------|----------------------------|--------------|------|-------------|--|
|                                        | FY19      | FY19         | FY20 | FY20         |                                       | FY19                       | FY19         | FY20 | FY20        |  |
|                                        | #         | Amount       | #    | Amount       |                                       | #                          | Amount       | #    | Amount      |  |
| July                                   | 8         | 4,707,787    | 3    | 1,070,704    | July                                  | 3                          | 902,412      | 2    | 214,300     |  |
| August                                 | 8         | 2,435,237    | 7    | 1,061,799    | August                                | 9                          | 1,364,086    | 6    | 1,928,022   |  |
| September                              | 6         | 2,722,966    | 2    | 687,856      | September                             | 2                          | 1,193,229    | 5    | 1,279,718   |  |
| 1st Qtr Total                          | 22        | \$9,865,990  | 12   | \$2,820,359  | 1st Qtr Total                         | 14                         | \$3,459,727  | 13   | \$3,422,040 |  |
| October                                | 8         | 5,955,777    | 7    | 5,380,440    | October                               | 5                          | 134,899      | 3    | 154,425     |  |
| November                               | 4         | 4,987,394    | 6    | 7,595,607    | November                              | 1                          | 4,375        | 1    | 150,560     |  |
| December                               | 3         | 11,738,757   | 3    | 1,032,052    | December                              | 3                          | 278,973      | 2    | 133,634     |  |
| 2nd Qtr Total                          | 15        | \$22,681,928 | 16   | \$14,008,099 | 2nd Qtr Total                         | 9                          | \$418,247    | 6    | \$438,619   |  |
| January                                | 15        | 6,312,135    | 10   | 5,526,684    | January                               | 5                          | 531,782      | 4    | 609,737     |  |
| February                               | 11        | 5,720,552    | 8    | 8,933,133    | February                              | 3                          | 295,728      | 3    | 98,283      |  |
| March                                  | 8         | 638,488      | 4    | 5,115,049    | March                                 | 4                          | 553,908      | 1    | 340,875     |  |
| 3rd Qtr Total                          | 34        | \$12,671,175 | 22   | \$19,574,866 | 3rd Qtr Total                         | 12                         | \$1,381,418  | 8    | \$1,048,895 |  |
| April                                  | 3         | 18,150,009   | 8    | 5,821,112    | April                                 | 4                          | 1,756,224    | 4    | 1,848,305   |  |
| Мау                                    | 12        | 20,342,914   | 4    | 4,186,612    | May                                   | 2                          | 95,937       | 3    | 221,906     |  |
| June                                   | 8         | 13,916,448   | 9    | 19,885,825   | June                                  | 5                          | 5,038,885    | 5    | 2,883,759   |  |
| 4th Qtr Total                          | 23        | \$52,409,371 | 21   | \$29,893,549 | 4th Qtr Total                         | 11                         | \$6,891,046  | 12   | \$4,953,970 |  |
| Totals                                 | 94        | \$97,628,464 | 71   | \$66,296,873 | Totals                                | 46                         | \$12,150,438 | 39   | \$9,863,524 |  |
| \$'s for ALL Proposed Years            |           |              |      |              | A A A A A A A A A A A A A A A A A A A | \$'s for ALL Awarded Years |              |      |             |  |
| % Change in<br>Count of<br>Submissions |           |              | -24% |              | % Change in Count of Submissions      |                            |              | -15% |             |  |
| % Change in \$'s                       |           |              |      | -32%         | % Change in \$'s                      |                            |              |      | -19%        |  |