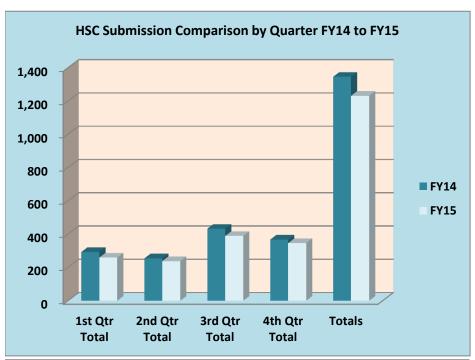

## THE UNIVERSITY OF NEW MEXICO HEALTH SCIENCES CENTER HEALTH SCIENCES CENTER, RESEARCH ADMINISTRATION CONTRACT AND GRANT PROPOSAL ACTIVITY FISCAL YEAR 2015

|                                        | SUBMITTED |               |       |               |                                        | AWARDED |               |      |            |
|----------------------------------------|-----------|---------------|-------|---------------|----------------------------------------|---------|---------------|------|------------|
|                                        | FY14      | FY14          | FY15  | FY15          |                                        | FY14    | FY14          | FY15 | FY15       |
|                                        | #         | Amount        | #     | Amount        |                                        | #       | Amount        | #    | Amoun      |
| July                                   | 99        | 20,885,557    | 100   | 18,775,784    | July                                   | 58      | 7,330,555     | 74   | 12,011,    |
| August                                 | 88        | 20,340,980    | 62    | 10,216,907    | August                                 | 78      | 18,038,572    | 81   | 17,290     |
| September                              | 106       | 22,506,710    | 97    | 20,363,766    | September                              | 78      | 19,670,148    | 99   | 23,328     |
| 1st Qtr Total                          | 293       | \$63,733,247  | 259   | \$49,356,457  | 1st Qtr Total                          | 214     | \$45,039,275  | 254  | \$52,630   |
| October                                | 109       | 17,687,901    | 102   | 24,089,589    | October                                | 67      | 10,877,421    | 66   | 12,027     |
| November                               | 71        | 11,941,863    | 81    | 11,087,139    | November                               | 55      | 8,139,197     | 53   | 8,911      |
| December                               | 74        | 15,277,671    | 55    | 12,635,801    | December                               | 45      | 4,229,895     | 50   | 6,462      |
| 2nd Qtr Total                          | 254       | \$44,907,435  | 238   | \$47,812,529  | 2nd Qtr Total                          | 167     | \$23,246,513  | 169  | \$27,401   |
| January                                | 107       | 30,775,730    | 97    | 23,124,441    | January                                | 50      | 7,353,884     | 51   | 9,883      |
| February                               | 209       | 50,081,774    | 192   | 51,316,326    | February                               | 52      | 6,379,895     | 46   | 4,775      |
| March                                  | 116       | 22,185,681    | 100   | 13,120,335    | March                                  | 58      | 9,427,672     | 72   | 7,987      |
| 3rd Qtr Total                          | 432       | \$103,043,185 | 389   | \$87,561,102  | 3rd Qtr Total                          | 160     | \$23,161,451  | 169  | \$22,646   |
| April                                  | 113       | 25,708,073    | 94    | 29,285,995    | April                                  | 73      | 20,216,124    | 66   | 9,466      |
| May                                    | 107       | 21,961,422    | 106   | 31,532,518    | May                                    | 75      | 7,625,788     | 62   | 15,232     |
| June                                   | 147       | 24,193,825    | 146   | 33,896,520    | June                                   | 132     | 36,814,214    | 129  | 33,376     |
| 4th Qtr Total                          | 367       | \$71,863,320  | 346   | \$94,715,033  | 4th Qtr Total                          | 280     | \$64,656,126  | 257  | \$58,075   |
| Totals                                 | 1,346     | \$283,547,187 | 1,232 | \$279,445,121 | Totals                                 | 821     | \$156,103,365 | 849  | \$160,753, |
|                                        |           |               |       |               |                                        |         |               |      |            |
| % Change in<br>Count of<br>Submissions |           |               | -8%   |               | % Change in<br>Count of<br>Submissions |         |               | 3%   |            |
| % Change in \$'s                       |           |               |       | -1%           | % Change in \$'s                       |         |               |      |            |