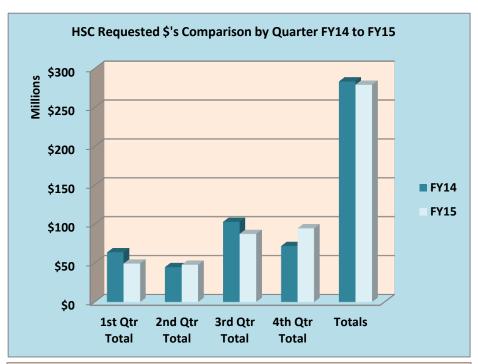

## THE UNIVERSITY OF NEW MEXICO HEALTH SCIENCES CENTER HEALTH SCIENCES CENTER, RESEARCH ADMINISTRATION CONTRACT AND GRANT PROPOSAL ACTIVITY FISCAL YEAR 2015

|                                        | SUBMITTED |               |       |               |                                        | AWARDED |               |      |            |
|----------------------------------------|-----------|---------------|-------|---------------|----------------------------------------|---------|---------------|------|------------|
|                                        | FY14      | FY14          | FY15  | FY15          |                                        | FY14    | FY14          | FY15 | FY15       |
|                                        | #         | Amount        | #     | Amount        |                                        | #       | Amount        | #    | Amoun      |
| July                                   | 99        | 20,885,557    | 100   | 18,775,784    | July                                   | 58      | 7,330,555     | 74   | 12,011,    |
| August                                 | 88        | 20,340,980    | 62    | 10,216,907    | August                                 | 78      | 18,038,572    | 81   | 17,290     |
| September                              | 106       | 22,506,710    | 97    | 20,363,766    | September                              | 78      | 19,670,148    | 99   | 23,328     |
| 1st Qtr Total                          | 293       | \$63,733,247  | 259   | \$49,356,457  | 1st Qtr Total                          | 214     | \$45,039,275  | 254  | \$52,630   |
| October                                | 109       | 17,687,901    | 102   | 24,089,589    | October                                | 67      | 10,877,421    | 66   | 12,027     |
| November                               | 71        | 11,941,863    | 81    | 11,087,139    | November                               | 55      | 8,139,197     | 53   | 8,911      |
| December                               | 74        | 15,277,671    | 55    | 12,635,801    | December                               | 45      | 4,229,895     | 50   | 6,462      |
| 2nd Qtr Total                          | 254       | \$44,907,435  | 238   | \$47,812,529  | 2nd Qtr Total                          | 167     | \$23,246,513  | 169  | \$27,401   |
| January                                | 107       | 30,775,730    | 97    | 23,124,441    | January                                | 50      | 7,353,884     | 51   | 9,883      |
| February                               | 209       | 50,081,774    | 192   | 51,316,326    | February                               | 52      | 6,379,895     | 46   | 4,775      |
| March                                  | 116       | 22,185,681    | 100   | 13,120,335    | March                                  | 58      | 9,427,672     | 72   | 7,987      |
| 3rd Qtr Total                          | 432       | \$103,043,185 | 389   | \$87,561,102  | 3rd Qtr Total                          | 160     | \$23,161,451  | 169  | \$22,646   |
| April                                  | 113       | 25,708,073    | 94    | 29,285,995    | April                                  | 73      | 20,216,124    | 66   | 9,466      |
| May                                    | 107       | 21,961,422    | 106   | 31,532,518    | May                                    | 75      | 7,625,788     | 62   | 15,232     |
| June                                   | 147       | 24,193,825    | 146   | 33,896,520    | June                                   | 132     | 36,814,214    | 129  | 33,376     |
| 4th Qtr Total                          | 367       | \$71,863,320  | 346   | \$94,715,033  | 4th Qtr Total                          | 280     | \$64,656,126  | 257  | \$58,075   |
| Totals                                 | 1,346     | \$283,547,187 | 1,232 | \$279,445,121 | Totals                                 | 821     | \$156,103,365 | 849  | \$160,753, |
|                                        |           |               |       |               |                                        |         |               |      |            |
| % Change in<br>Count of<br>Submissions |           |               | -8%   |               | % Change in<br>Count of<br>Submissions |         |               | 3%   |            |
| % Change in \$'s                       |           |               |       | -1%           | % Change in \$'s                       |         |               |      |            |