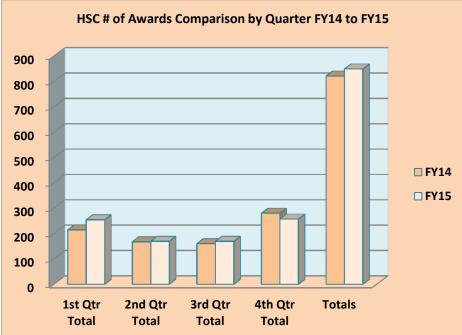

## THE UNIVERSITY OF NEW MEXICO HEALTH SCIENCES CENTER HEALTH SCIENCES CENTER, RESEARCH ADMINISTRATION CONTRACT AND GRANT PROPOSAL ACTIVITY FISCAL YEAR 2015

|                                        | SUBMITTED |               |       |               |                                        | AWARDED |               |      |            |
|----------------------------------------|-----------|---------------|-------|---------------|----------------------------------------|---------|---------------|------|------------|
|                                        | FY14      | FY14          | FY15  | FY15          |                                        | FY14    | FY14          | FY15 | FY15       |
|                                        | #         | Amount        | #     | Amount        |                                        | #       | Amount        | #    | Amoun      |
| July                                   | 99        | 20,885,557    | 100   | 18,775,784    | July                                   | 58      | 7,330,555     | 74   | 12,011,    |
| August                                 | 88        | 20,340,980    | 62    | 10,216,907    | August                                 | 78      | 18,038,572    | 81   | 17,290     |
| September                              | 106       | 22,506,710    | 97    | 20,363,766    | September                              | 78      | 19,670,148    | 99   | 23,328     |
| 1st Qtr Total                          | 293       | \$63,733,247  | 259   | \$49,356,457  | 1st Qtr Total                          | 214     | \$45,039,275  | 254  | \$52,630   |
| October                                | 109       | 17,687,901    | 102   | 24,089,589    | October                                | 67      | 10,877,421    | 66   | 12,027     |
| November                               | 71        | 11,941,863    | 81    | 11,087,139    | November                               | 55      | 8,139,197     | 53   | 8,911      |
| December                               | 74        | 15,277,671    | 55    | 12,635,801    | December                               | 45      | 4,229,895     | 50   | 6,462      |
| 2nd Qtr Total                          | 254       | \$44,907,435  | 238   | \$47,812,529  | 2nd Qtr Total                          | 167     | \$23,246,513  | 169  | \$27,401   |
| January                                | 107       | 30,775,730    | 97    | 23,124,441    | January                                | 50      | 7,353,884     | 51   | 9,883      |
| February                               | 209       | 50,081,774    | 192   | 51,316,326    | February                               | 52      | 6,379,895     | 46   | 4,775      |
| March                                  | 116       | 22,185,681    | 100   | 13,120,335    | March                                  | 58      | 9,427,672     | 72   | 7,987      |
| 3rd Qtr Total                          | 432       | \$103,043,185 | 389   | \$87,561,102  | 3rd Qtr Total                          | 160     | \$23,161,451  | 169  | \$22,646   |
| April                                  | 113       | 25,708,073    | 94    | 29,285,995    | April                                  | 73      | 20,216,124    | 66   | 9,466      |
| May                                    | 107       | 21,961,422    | 106   | 31,532,518    | May                                    | 75      | 7,625,788     | 62   | 15,232     |
| June                                   | 147       | 24,193,825    | 146   | 33,896,520    | June                                   | 132     | 36,814,214    | 129  | 33,376     |
| 4th Qtr Total                          | 367       | \$71,863,320  | 346   | \$94,715,033  | 4th Qtr Total                          | 280     | \$64,656,126  | 257  | \$58,075   |
| Totals                                 | 1,346     | \$283,547,187 | 1,232 | \$279,445,121 | Totals                                 | 821     | \$156,103,365 | 849  | \$160,753, |
|                                        |           |               |       |               |                                        |         |               |      |            |
| % Change in<br>Count of<br>Submissions |           |               | -8%   |               | % Change in<br>Count of<br>Submissions |         |               | 3%   |            |
| % Change in \$'s                       |           |               |       | -1%           | % Change in \$'s                       |         |               |      |            |