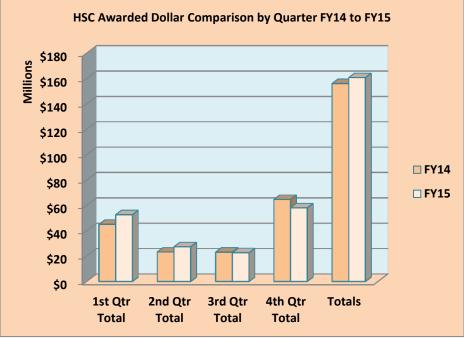

## THE UNIVERSITY OF NEW MEXICO HEALTH SCIENCES CENTER HEALTH SCIENCES CENTER, RESEARCH ADMINISTRATION CONTRACT AND GRANT PROPOSAL ACTIVITY FISCAL YEAR 2015

|                                        | SUBMITTED |               |       |               |                                        | AWARDED |               |      |            |
|----------------------------------------|-----------|---------------|-------|---------------|----------------------------------------|---------|---------------|------|------------|
|                                        | FY14      | FY14          | FY15  | FY15          |                                        | FY14    | FY14          | FY15 | FY15       |
|                                        | #         | Amount        | #     | Amount        |                                        | #       | Amount        | #    | Amoun      |
| July                                   | 99        | 20,885,557    | 100   | 18,775,784    | July                                   | 58      | 7,330,555     | 74   | 12,011,    |
| August                                 | 88        | 20,340,980    | 62    | 10,216,907    | August                                 | 78      | 18,038,572    | 81   | 17,290     |
| September                              | 106       | 22,506,710    | 97    | 20,363,766    | September                              | 78      | 19,670,148    | 99   | 23,328     |
| 1st Qtr Total                          | 293       | \$63,733,247  | 259   | \$49,356,457  | 1st Qtr Total                          | 214     | \$45,039,275  | 254  | \$52,630   |
| October                                | 109       | 17,687,901    | 102   | 24,089,589    | October                                | 67      | 10,877,421    | 66   | 12,027     |
| November                               | 71        | 11,941,863    | 81    | 11,087,139    | November                               | 55      | 8,139,197     | 53   | 8,911      |
| December                               | 74        | 15,277,671    | 55    | 12,635,801    | December                               | 45      | 4,229,895     | 50   | 6,462      |
| 2nd Qtr Total                          | 254       | \$44,907,435  | 238   | \$47,812,529  | 2nd Qtr Total                          | 167     | \$23,246,513  | 169  | \$27,401   |
| January                                | 107       | 30,775,730    | 97    | 23,124,441    | January                                | 50      | 7,353,884     | 51   | 9,883      |
| February                               | 209       | 50,081,774    | 192   | 51,316,326    | February                               | 52      | 6,379,895     | 46   | 4,775      |
| March                                  | 116       | 22,185,681    | 100   | 13,120,335    | March                                  | 58      | 9,427,672     | 72   | 7,987      |
| 3rd Qtr Total                          | 432       | \$103,043,185 | 389   | \$87,561,102  | 3rd Qtr Total                          | 160     | \$23,161,451  | 169  | \$22,646   |
| April                                  | 113       | 25,708,073    | 94    | 29,285,995    | April                                  | 73      | 20,216,124    | 66   | 9,466      |
| May                                    | 107       | 21,961,422    | 106   | 31,532,518    | May                                    | 75      | 7,625,788     | 62   | 15,232     |
| June                                   | 147       | 24,193,825    | 146   | 33,896,520    | June                                   | 132     | 36,814,214    | 129  | 33,376     |
| 4th Qtr Total                          | 367       | \$71,863,320  | 346   | \$94,715,033  | 4th Qtr Total                          | 280     | \$64,656,126  | 257  | \$58,075   |
| Totals                                 | 1,346     | \$283,547,187 | 1,232 | \$279,445,121 | Totals                                 | 821     | \$156,103,365 | 849  | \$160,753, |
|                                        |           |               |       |               |                                        |         |               |      |            |
| % Change in<br>Count of<br>Submissions |           |               | -8%   |               | % Change in<br>Count of<br>Submissions |         |               | 3%   |            |
| % Change in \$'s                       |           |               |       | -1%           | % Change in \$'s                       |         |               |      |            |