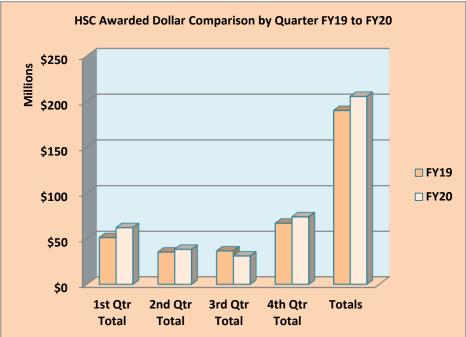

## THE UNIVERSITY OF NEW MEXICO HEALTH SCIENCES CENTER HEALTH SCIENCES CENTER, RESEARCH ADMINISTRATION CONTRACT AND GRANT PROPOSAL ACTIVITY FISCAL YEAR 2020

|                                        | SUBMITTED |               |       |               |                                        | AWARDED                    |               |      |               |
|----------------------------------------|-----------|---------------|-------|---------------|----------------------------------------|----------------------------|---------------|------|---------------|
|                                        | FY19      | FY19          | FY20  | FY20          |                                        | FY19                       | FY19          | FY20 | FY20          |
|                                        | #         | Amount        | #     | Amount        |                                        | #                          | Amount        | #    | Amount        |
| July                                   | 110       | 37,068,185    | 72    | 148,436,950   | July                                   | 39                         | 12,740,457    | 38   | 13,455,683    |
| August                                 | 111       | 47,396,261    | 89    | 38,029,819    | August                                 | 100                        | 18,324,575    | 88   | 31,422,265    |
| September                              | 113       | 70,061,242    | 92    | 43,530,838    | September                              | 70                         | 20,224,164    | 61   | 17,313,813    |
| 1st Qtr Total                          | 334       | \$154,525,688 | 253   | \$229,997,607 | 1st Qtr Total                          | 209                        | \$51,289,196  | 187  | \$62,191,761  |
| October                                | 104       | 153,256,333   | 105   | 52,633,568    | October                                | 67                         | 11,229,932    | 82   | 19,475,114    |
| November                               | 75        | 46,188,545    | 71    | 32,270,044    | November                               | 68                         | 17,497,730    | 35   | 8,344,615     |
| December                               | 57        | 23,291,863    | 65    | 24,627,869    | December                               | 54                         | 6,648,379     | 64   | 10,587,782    |
| 2nd Qtr Total                          | 236       | \$222,736,741 | 241   | \$109,531,481 | 2nd Qtr Total                          | 189                        | \$35,376,041  | 181  | \$38,407,511  |
| January                                | 91        | 77,864,480    | 160   | 85,944,614    | January                                | 63                         | 10,889,382    | 57   | 11,338,911    |
| February                               | 237       | 112,544,519   | 185   | 104,312,169   | February                               | 52                         | 12,782,456    | 68   | 11,059,546    |
| March                                  | 122       | 90,758,719    | 103   | 52,511,028    | March                                  | 71                         | 12,971,719    | 64   | 8,672,796     |
| 3rd Qtr Total                          | 450       | \$281,167,718 | 448   | \$242,767,811 | 3rd Qtr Total                          | 186                        | \$36,643,557  | 189  | \$31,071,253  |
| April                                  | 56        | 34,436,244    | 94    | 61,641,482    | April                                  | 52                         | 10,952,716    | 42   | 10,501,420    |
| Мау                                    | 107       | 70,109,605    | 110   | 79,234,483    | May                                    | 62                         | 11,260,116    | 58   | 17,645,261    |
| June                                   | 97        | 64,801,599    | 116   | 70,385,181    | June                                   | 138                        | 44,892,303    | 141  | 45,973,957    |
| 4th Qtr Total                          | 260       | \$169,347,448 | 320   | \$211,261,146 | 4th Qtr Total                          | 252                        | \$67,105,135  | 241  | \$74,120,638  |
| Totals                                 | 1,280     | \$827,777,595 | 1,262 | \$793,558,045 | Totals                                 | 836                        | \$190,413,929 | 798  | \$205,791,163 |
| \$'s for ALL Proposed Years            |           |               |       |               |                                        | \$'s for ALL Awarded Years |               |      |               |
| % Change in<br>Count of<br>Submissions |           |               | -1%   |               | % Change in<br>Count of<br>Submissions |                            |               | -5%  |               |
| % Change in \$'s                       |           |               |       | -4%           | % Change in \$'s                       | 3                          |               |      | 8%            |