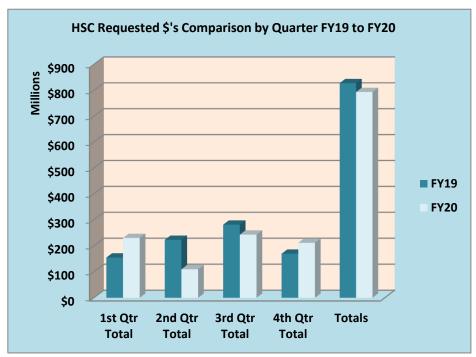

## THE UNIVERSITY OF NEW MEXICO HEALTH SCIENCES CENTER HEALTH SCIENCES CENTER, RESEARCH ADMINISTRATION CONTRACT AND GRANT PROPOSAL ACTIVITY FISCAL YEAR 2020

|                                        | SUBMITTED |               |       |               |                                        | AWARDED                    |               |      |               |
|----------------------------------------|-----------|---------------|-------|---------------|----------------------------------------|----------------------------|---------------|------|---------------|
|                                        | FY19      | FY19          | FY20  | FY20          |                                        | FY19                       | FY19          | FY20 | FY20          |
|                                        | #         | Amount        | #     | Amount        |                                        | #                          | Amount        | #    | Amount        |
| July                                   | 110       | 37,068,185    | 72    | 148,436,950   | July                                   | 39                         | 12,740,457    | 38   | 13,455,683    |
| August                                 | 111       | 47,396,261    | 89    | 38,029,819    | August                                 | 100                        | 18,324,575    | 88   | 31,422,265    |
| September                              | 113       | 70,061,242    | 92    | 43,530,838    | September                              | 70                         | 20,224,164    | 61   | 17,313,813    |
| 1st Qtr Total                          | 334       | \$154,525,688 | 253   | \$229,997,607 | 1st Qtr Total                          | 209                        | \$51,289,196  | 187  | \$62,191,761  |
| October                                | 104       | 153,256,333   | 105   | 52,633,568    | October                                | 67                         | 11,229,932    | 82   | 19,475,114    |
| November                               | 75        | 46,188,545    | 71    | 32,270,044    | November                               | 68                         | 17,497,730    | 35   | 8,344,615     |
| December                               | 57        | 23,291,863    | 65    | 24,627,869    | December                               | 54                         | 6,648,379     | 64   | 10,587,782    |
| 2nd Qtr Total                          | 236       | \$222,736,741 | 241   | \$109,531,481 | 2nd Qtr Total                          | 189                        | \$35,376,041  | 181  | \$38,407,511  |
| January                                | 91        | 77,864,480    | 160   | 85,944,614    | January                                | 63                         | 10,889,382    | 57   | 11,338,911    |
| February                               | 237       | 112,544,519   | 185   | 104,312,169   | February                               | 52                         | 12,782,456    | 68   | 11,059,546    |
| March                                  | 122       | 90,758,719    | 103   | 52,511,028    | March                                  | 71                         | 12,971,719    | 64   | 8,672,796     |
| 3rd Qtr Total                          | 450       | \$281,167,718 | 448   | \$242,767,811 | 3rd Qtr Total                          | 186                        | \$36,643,557  | 189  | \$31,071,253  |
| April                                  | 56        | 34,436,244    | 94    | 61,641,482    | April                                  | 52                         | 10,952,716    | 42   | 10,501,420    |
| Мау                                    | 107       | 70,109,605    | 110   | 79,234,483    | May                                    | 62                         | 11,260,116    | 58   | 17,645,261    |
| June                                   | 97        | 64,801,599    | 116   | 70,385,181    | June                                   | 138                        | 44,892,303    | 141  | 45,973,957    |
| 4th Qtr Total                          | 260       | \$169,347,448 | 320   | \$211,261,146 | 4th Qtr Total                          | 252                        | \$67,105,135  | 241  | \$74,120,638  |
| Totals                                 | 1,280     | \$827,777,595 | 1,262 | \$793,558,045 | Totals                                 | 836                        | \$190,413,929 | 798  | \$205,791,163 |
| \$'s for ALL Proposed Years            |           |               |       |               |                                        | \$'s for ALL Awarded Years |               |      |               |
| % Change in<br>Count of<br>Submissions |           |               | -1%   |               | % Change in<br>Count of<br>Submissions |                            |               | -5%  |               |
| % Change in \$'s                       |           |               |       | -4%           | % Change in \$'s                       | 3                          |               |      | 8%            |