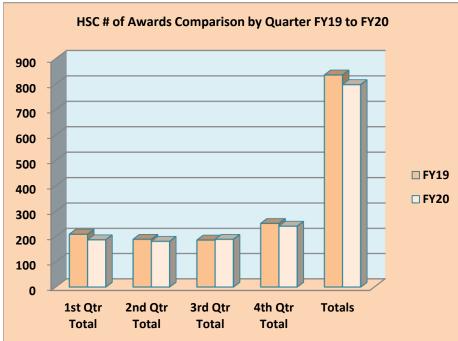

## THE UNIVERSITY OF NEW MEXICO HEALTH SCIENCES CENTER HEALTH SCIENCES CENTER, RESEARCH ADMINISTRATION CONTRACT AND GRANT PROPOSAL ACTIVITY FISCAL YEAR 2020

|                                        | SUBMITTED |               |       |               |                                        | AWARDED                    |               |      |               |
|----------------------------------------|-----------|---------------|-------|---------------|----------------------------------------|----------------------------|---------------|------|---------------|
|                                        | FY19      | FY19          | FY20  | FY20          |                                        | FY19                       | FY19          | FY20 | FY20          |
|                                        | #         | Amount        | #     | Amount        |                                        | #                          | Amount        | #    | Amount        |
| July                                   | 110       | 37,068,185    | 72    | 148,436,950   | July                                   | 39                         | 12,740,457    | 38   | 13,455,683    |
| August                                 | 111       | 47,396,261    | 89    | 38,029,819    | August                                 | 100                        | 18,324,575    | 88   | 31,422,265    |
| September                              | 113       | 70,061,242    | 92    | 43,530,838    | September                              | 70                         | 20,224,164    | 61   | 17,313,813    |
| 1st Qtr Total                          | 334       | \$154,525,688 | 253   | \$229,997,607 | 1st Qtr Total                          | 209                        | \$51,289,196  | 187  | \$62,191,761  |
| October                                | 104       | 153,256,333   | 105   | 52,633,568    | October                                | 67                         | 11,229,932    | 82   | 19,475,114    |
| November                               | 75        | 46,188,545    | 71    | 32,270,044    | November                               | 68                         | 17,497,730    | 35   | 8,344,615     |
| December                               | 57        | 23,291,863    | 65    | 24,627,869    | December                               | 54                         | 6,648,379     | 64   | 10,587,782    |
| 2nd Qtr Total                          | 236       | \$222,736,741 | 241   | \$109,531,481 | 2nd Qtr Total                          | 189                        | \$35,376,041  | 181  | \$38,407,511  |
| January                                | 91        | 77,864,480    | 160   | 85,944,614    | January                                | 63                         | 10,889,382    | 57   | 11,338,911    |
| February                               | 237       | 112,544,519   | 185   | 104,312,169   | February                               | 52                         | 12,782,456    | 68   | 11,059,546    |
| March                                  | 122       | 90,758,719    | 103   | 52,511,028    | March                                  | 71                         | 12,971,719    | 64   | 8,672,796     |
| 3rd Qtr Total                          | 450       | \$281,167,718 | 448   | \$242,767,811 | 3rd Qtr Total                          | 186                        | \$36,643,557  | 189  | \$31,071,253  |
| April                                  | 56        | 34,436,244    | 94    | 61,641,482    | April                                  | 52                         | 10,952,716    | 42   | 10,501,420    |
| Мау                                    | 107       | 70,109,605    | 110   | 79,234,483    | May                                    | 62                         | 11,260,116    | 58   | 17,645,261    |
| June                                   | 97        | 64,801,599    | 116   | 70,385,181    | June                                   | 138                        | 44,892,303    | 141  | 45,973,957    |
| 4th Qtr Total                          | 260       | \$169,347,448 | 320   | \$211,261,146 | 4th Qtr Total                          | 252                        | \$67,105,135  | 241  | \$74,120,638  |
| Totals                                 | 1,280     | \$827,777,595 | 1,262 | \$793,558,045 | Totals                                 | 836                        | \$190,413,929 | 798  | \$205,791,163 |
| \$'s for ALL Proposed Years            |           |               |       |               |                                        | \$'s for ALL Awarded Years |               |      |               |
| % Change in<br>Count of<br>Submissions |           |               | -1%   |               | % Change in<br>Count of<br>Submissions |                            |               | -5%  |               |
| % Change in \$'s                       |           |               |       | -4%           | % Change in \$'s                       | 3                          |               |      | 8%            |