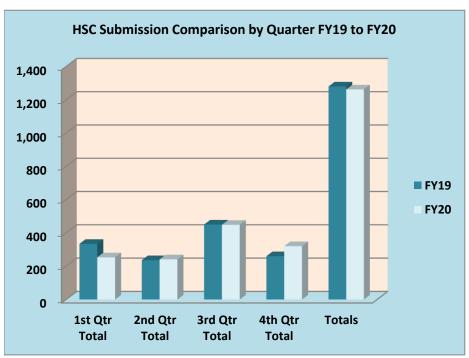

## THE UNIVERSITY OF NEW MEXICO HEALTH SCIENCES CENTER HEALTH SCIENCES CENTER, RESEARCH ADMINISTRATION CONTRACT AND GRANT PROPOSAL ACTIVITY FISCAL YEAR 2020

|                                        | SUBMITTED |               |       |               |                                        | AWARDED                    |               |      |               |
|----------------------------------------|-----------|---------------|-------|---------------|----------------------------------------|----------------------------|---------------|------|---------------|
|                                        | FY19      | FY19          | FY20  | FY20          |                                        | FY19                       | FY19          | FY20 | FY20          |
|                                        | #         | Amount        | #     | Amount        |                                        | #                          | Amount        | #    | Amount        |
| July                                   | 110       | 37,068,185    | 72    | 148,436,950   | July                                   | 39                         | 12,740,457    | 38   | 13,455,683    |
| August                                 | 111       | 47,396,261    | 89    | 38,029,819    | August                                 | 100                        | 18,324,575    | 88   | 31,422,265    |
| September                              | 113       | 70,061,242    | 92    | 43,530,838    | September                              | 70                         | 20,224,164    | 61   | 17,313,813    |
| 1st Qtr Total                          | 334       | \$154,525,688 | 253   | \$229,997,607 | 1st Qtr Total                          | 209                        | \$51,289,196  | 187  | \$62,191,761  |
| October                                | 104       | 153,256,333   | 105   | 52,633,568    | October                                | 67                         | 11,229,932    | 82   | 19,475,114    |
| November                               | 75        | 46,188,545    | 71    | 32,270,044    | November                               | 68                         | 17,497,730    | 35   | 8,344,615     |
| December                               | 57        | 23,291,863    | 65    | 24,627,869    | December                               | 54                         | 6,648,379     | 64   | 10,587,782    |
| 2nd Qtr Total                          | 236       | \$222,736,741 | 241   | \$109,531,481 | 2nd Qtr Total                          | 189                        | \$35,376,041  | 181  | \$38,407,511  |
| January                                | 91        | 77,864,480    | 160   | 85,944,614    | January                                | 63                         | 10,889,382    | 57   | 11,338,911    |
| February                               | 237       | 112,544,519   | 185   | 104,312,169   | February                               | 52                         | 12,782,456    | 68   | 11,059,546    |
| March                                  | 122       | 90,758,719    | 103   | 52,511,028    | March                                  | 71                         | 12,971,719    | 64   | 8,672,796     |
| 3rd Qtr Total                          | 450       | \$281,167,718 | 448   | \$242,767,811 | 3rd Qtr Total                          | 186                        | \$36,643,557  | 189  | \$31,071,253  |
| April                                  | 56        | 34,436,244    | 94    | 61,641,482    | April                                  | 52                         | 10,952,716    | 42   | 10,501,420    |
| Мау                                    | 107       | 70,109,605    | 110   | 79,234,483    | May                                    | 62                         | 11,260,116    | 58   | 17,645,261    |
| June                                   | 97        | 64,801,599    | 116   | 70,385,181    | June                                   | 138                        | 44,892,303    | 141  | 45,973,957    |
| 4th Qtr Total                          | 260       | \$169,347,448 | 320   | \$211,261,146 | 4th Qtr Total                          | 252                        | \$67,105,135  | 241  | \$74,120,638  |
| Totals                                 | 1,280     | \$827,777,595 | 1,262 | \$793,558,045 | Totals                                 | 836                        | \$190,413,929 | 798  | \$205,791,163 |
| \$'s for ALL Proposed Years            |           |               |       |               |                                        | \$'s for ALL Awarded Years |               |      |               |
| % Change in<br>Count of<br>Submissions |           |               | -1%   |               | % Change in<br>Count of<br>Submissions |                            |               | -5%  |               |
| % Change in \$'s                       |           |               |       | -4%           | % Change in \$'s                       | 3                          |               |      | 8%            |