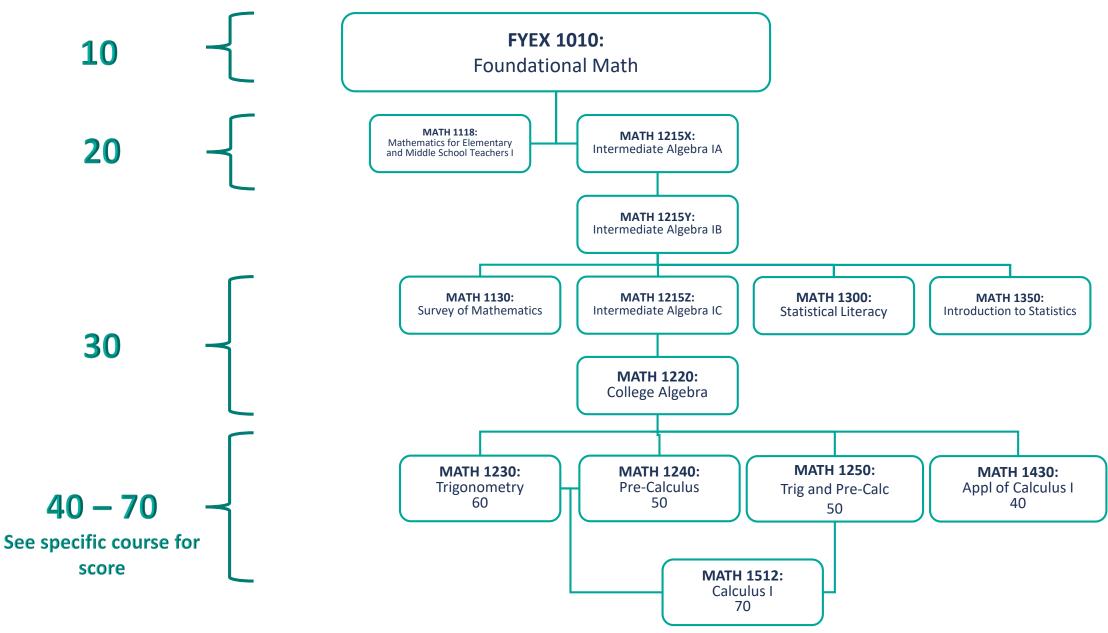

not listed here, you must complete your LCP at <a href="mailto:goto.unm.edu/lobocourseplacement">goto.unm.edu/lobocourseplacement</a> this week. Email me if you have any questions.

| Туре | Subject | Score | Placement |
|------|---------|-------|-----------|
|      |         |       |           |
|      |         |       |           |
|      |         |       |           |
|      |         |       |           |
|      |         |       |           |
|      |         |       |           |
|      |         |       |           |
|      |         |       |           |
|      |         |       |           |
|      |         |       |           |

### **Course Placement**

### **UNM's English Flowchart**



# **Lobo Course Placement** 10 20 **30**

40 - 70

score

### **UNM's Math Flowchart**





# What is SNA?

UNM Student Nurses Association (SNA) empowers undergraduate student nurses to explore educational and employment opportunities while benefiting their community. This organization helps you grow into your potential personally, clarify your professional role and understand your responsibility for providing health care to people in all walks of life.



# **Benefits of SNA**

- **Networking** As an active participant, you will meet and interact with professors, fellow students, renowned guest speakers and potential employers.
- Community involvement Expect many opportunities to give back to your community.
- Peer mentoring Receive one-on-one mentorship from experienced students for your pre-nursing and UNM College of Nursing courses.
- Travel Attend the National Student Nu